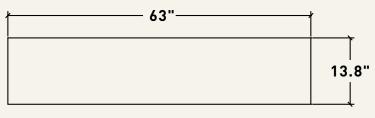

#### DESCRIPTION

PIONUS SOFA BACK CONSOLE BENCH

• Solid Tabebuia rosewood perfectly cut and fitted creating a solid sofa back console/ bench.

63" X 13.8" X 19.7"H

PIONUS BENCH

MATERIAL