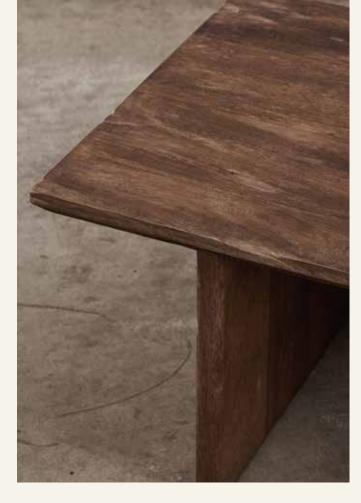

# Cardinal coffee table

Functional design at its best, our Cardinal coffee table is a hand-crafted design that was first made in our PARROT line respecting the natural way of wood.

Very solid and rough for you to place it wherever you mostly need it. Giving a great uplift in the space.

#### DESCRIPTION

CARDINAL COFFE TABLE

• Completely wooden table in Tabebuia solid rose wood making it perfect for rough use and still being elegant and timeless.