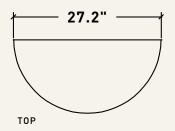

#### DESCRIPTION

SHOVELER SIDE TABLE

• Table made of distressed Tabebuia rose wood to achieve an aged look and steel, in a half-moon shape.

X 27.2" X 13.4" X 23.6"H

MATERIAL

WOOD&STEEL