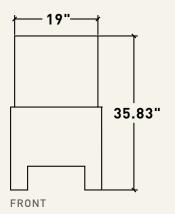

# Macaw chair

The Macaw chair is the perfect combination of durable comfort and style.

Whether in a living room, a home office, dining room, or any other space, a leather chair becomes the focal point of the decor, an invitation to relax and enjoy life with style.

### DESCRIPTION

MACAW CHAIR

• Leather chair.

1x | 21.26" X 23.6" X 35.83"H

MATERIAL

LEATHER