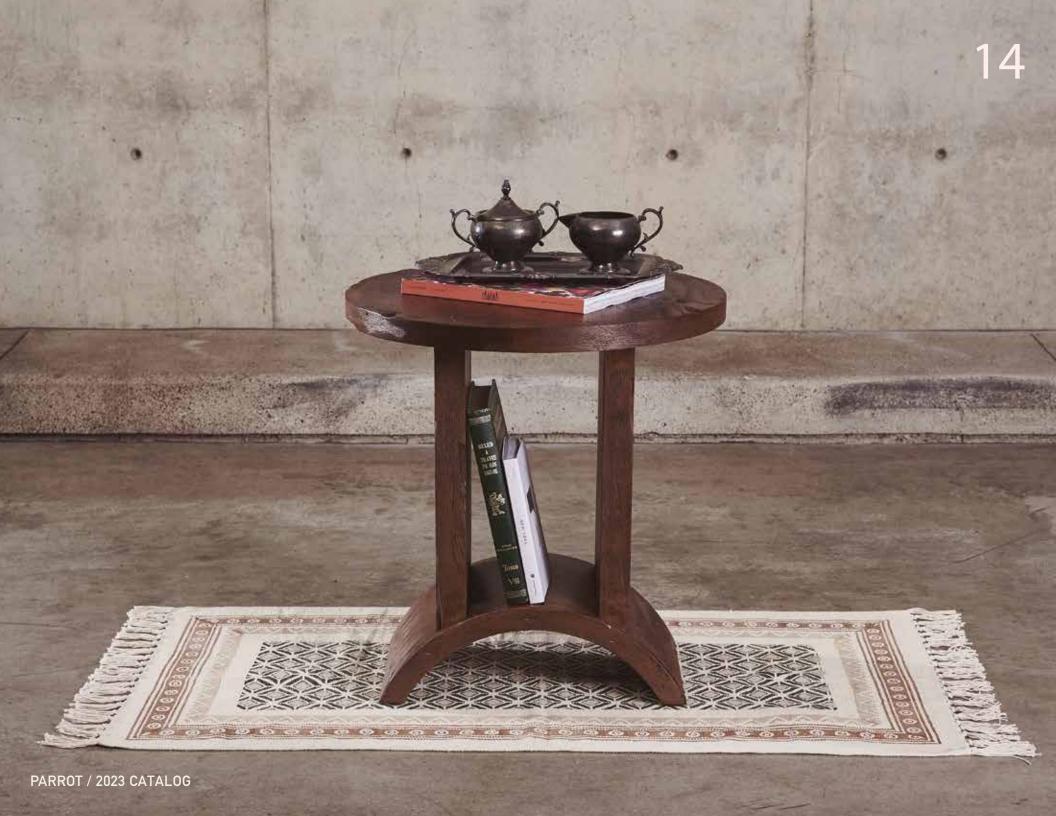

# Linnet side table

Our Linnet side table has a design that just by placing it in a space is the perfect complementary accent you need to make a difference or lift the environment due to its fine curves and wooden finish.

#### DESCRIPTION

LINNET SIDE TABLE

- Table made of rough and aged solid Tabebubuia rosewood.
- The shape of the cover has fine curves.

| 1x | 25.6" X 19.7" X 22.83"H |          |  |
|----|-------------------------|----------|--|
|    | LINNET SIDE TABLE       | MATERIAL |  |
|    |                         | WOOD     |  |