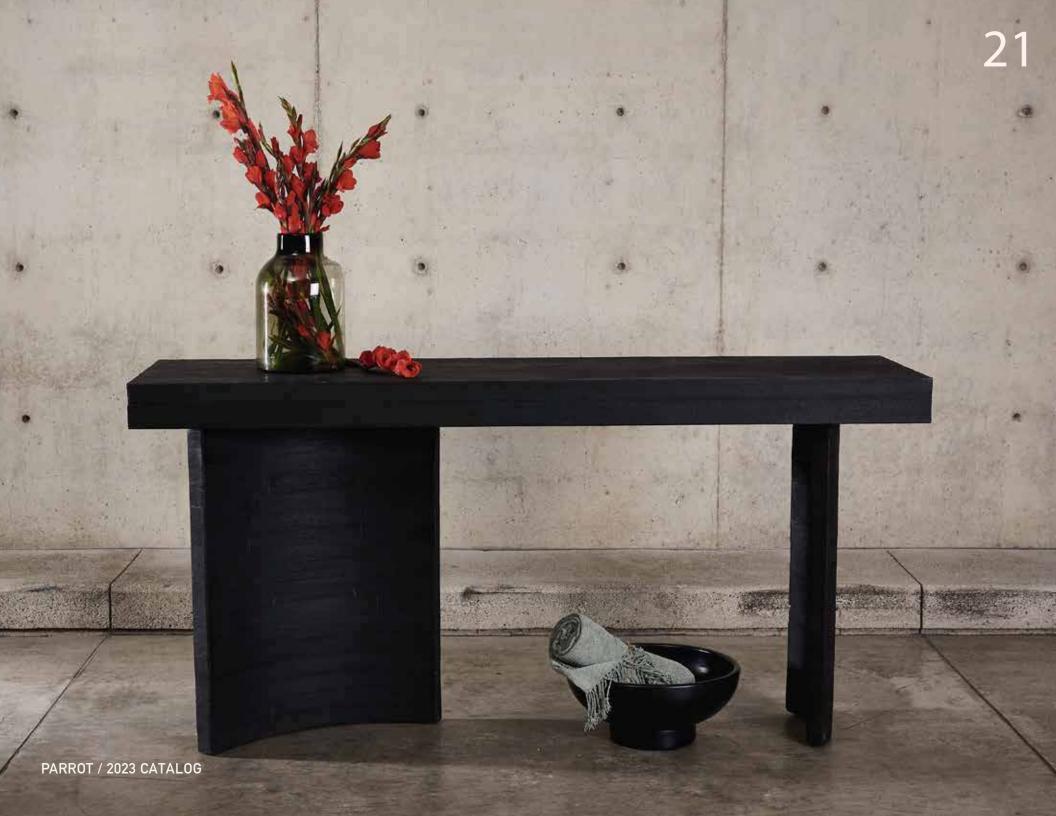

# Conure console

Our Conure console is designed with a curved base structure, adding a sense of movement and a light appearance to the piece, which is contrasted by its thick countertop.

Without a doubt, it will be one of the standout pieces in your space.

#### DESCRIPTION

CONURE CONSOLE

- Sturdy-looking solid wood cover with a flamed wood finish to highlight the grain.
- The curved solid wood legs exposing the texture of the wood on both sides.

1x 68" X 17.72" X 34.25"H

URE CONSOLE MATERIAL