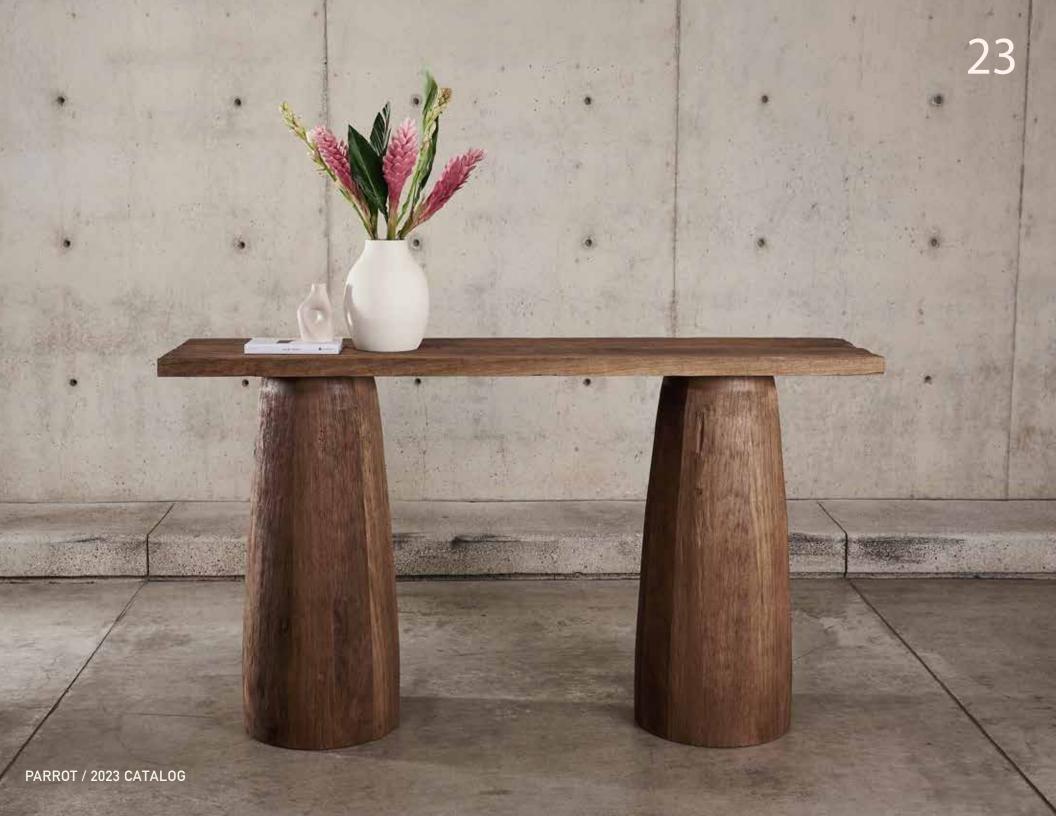

# Finch console

The Finch console is crafted from solid wood, to provide this heavy image of two monoliths supporting a lightweight cover.

The piece undergoes an artisanal process to achieve a rustic finish creating a unique center-piece for your home's gathering space.

#### DESCRIPTION

FINCH CONSOLE

- 2 solid cylinder-shaped legs that are thicker at the bottom and thinner at the top.
- Solid Tabebuia rosewood cover.

1x 65" X 15.75" X 34.25"H

MATERIAL

WOOD

FRONT

-15" –