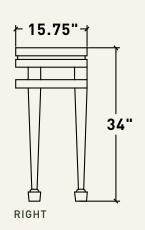

# Finch console

The Finch console is crafted from solid wood, to provide this heavy image of two monoliths supporting a lightweight cover.

The piece undergoes an artisanal process to achieve a rustic finish creating a unique center-piece for your home's gathering space.

#### DESCRIPTION

FINCH CONSOLE

- 2 solid cylinder-shaped legs that are thicker at the bottom and thinner at the top.
- Solid Tabebuia rosewood cover.

1x 65" X 15.75" X 34.25"H

MATERIAL

WOOD

FRONT

-15" –