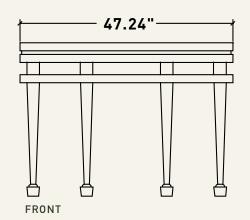

#### DESCRIPTION

SHOVELER SIDE TABLE

• Table made of distressed Tabebuia rose wood to achieve an aged look and steel, in a half-moon shape.

X 27.2" X 13.4" X 23.6"H

MATERIAL

WOOD&STEEL