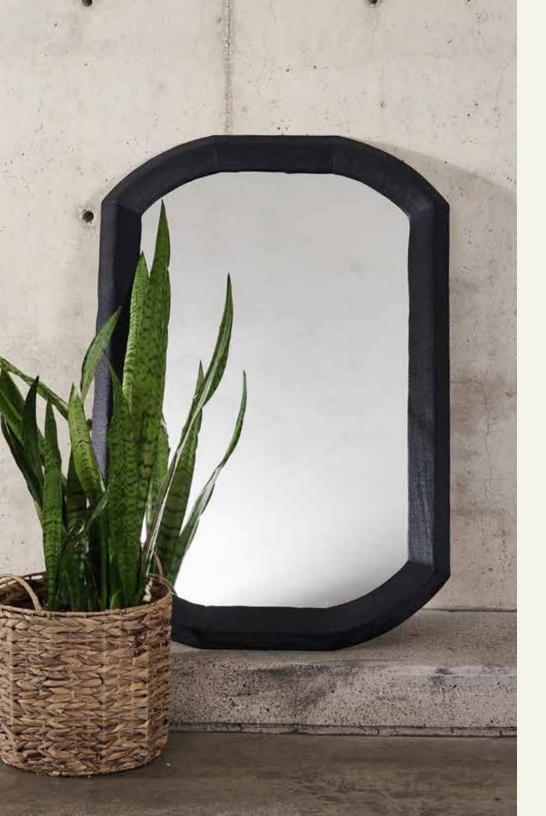

### lwii mirror

The versatile design of our lwii Mirror is perfect for placement in various areas, including bathrooms, outdoor terraces, or any other location you can imagine.

Thanks to its size and design, it consistently serves as the perfect accent to elevate any space.

### DESCRIPTION I WIL MIRROR

• Octagonal mirror with a frame in carbon black finish with the beta of the wood marked and slight bumps.

1x | 44" x 29.53" H
| IWII MIRROR MATERIAL

WOOD & MIRROR