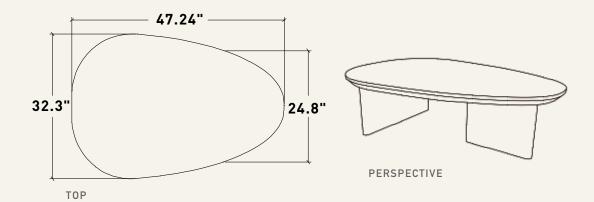

# Malabar coffee table

The distinctive design of our Malabar coffee table, with its irregular shapes and fluid curves, sets it apart from typical coffee tables, making it an eye-catching accent piece for your space.

#### DESCRIPTION

MALABAR COFFE TABLE

 Solid Tabebuia rosewood table in carbon black color, with two solid legs of lightly beaten wood, the cover is solid and resistant.

1x 47.24" X 32.3" X 15.75"H

MALABAR COFFEE TABLE MATERIAL