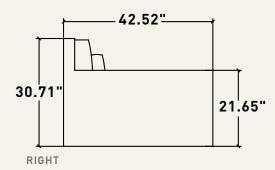

# Senegal sof a

Our Senegal sofa embodies the perfect fusion of classic and timeless, making it a versatile and elegant choice that seamlessly adapts to any style of decor.

You no longer need to worry about changing your furniture with seasonal trends, as the Senegal sofa will remain relevant and attractive in your home for many years to come.

FRONT

### DESCRIPTION

SENEGAL SOFA

- Textile sofa with a skirt.
- 4 back cushions for added comfort.

1x 96.1" X 42.52" X 30.71"H

SENEGAL SOFA

MATERIAL FABRIC