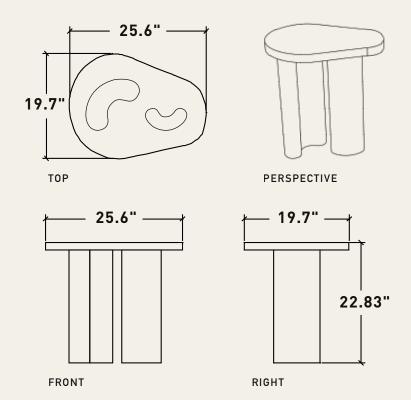

#### DESCRIPTION

LINNET SIDE TABLE

- Table made of rough and aged solid Tabebubuia rosewood.
- The shape of the cover has fine curves.

| 1x | 25.6" X 19.7" X 22.83"H |          |  |
|----|-------------------------|----------|--|
|    | LINNET SIDE TABLE       | MATERIAL |  |
|    |                         | WOOD     |  |