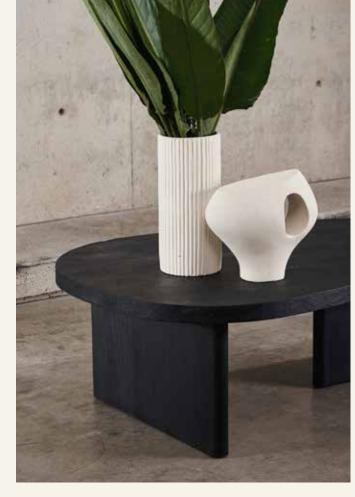

# Malabar coffee table

The distinctive design of our Malabar coffee table, with its irregular shapes and fluid curves, sets it apart from typical coffee tables, making it an eye-catching accent piece for your space.

#### DESCRIPTION

MALABAR COFFE TABLE

 Solid Tabebuia rosewood table in carbon black color, with two solid legs of lightly beaten wood, the cover is solid and resistant.

1x 47.24" X 32.3" X 15.75"H

MALABAR COFFEE TABLE MATERIAL