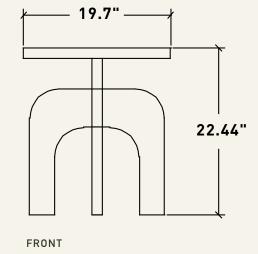

#### DESCRIPTION

JACKDAW SIDE TABLE

- Solid wood base with bumps and aged finish.
  - Steel plate cover in its natural finish.

21.65" X 22.44" H

JACKDAW SIDE TABLE

MATERIAL

WOOD & STEEL