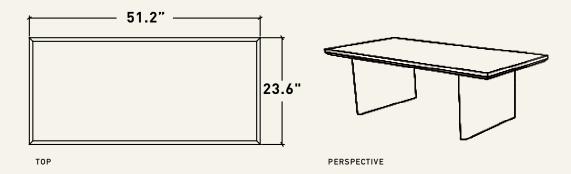

# Cardinal coffee table

Functional design at its best, our Cardinal coffee table is a hand-crafted design that was first made in our PARROT line respecting the natural way of wood.

Very solid and rough for you to place it wherever you mostly need it. Giving a great uplift in the space.

#### DESCRIPTION

CARDINAL COFFE TABLE

• Completely wooden table in Tabebuia solid rose wood making it perfect for rough use and still being elegant and timeless.