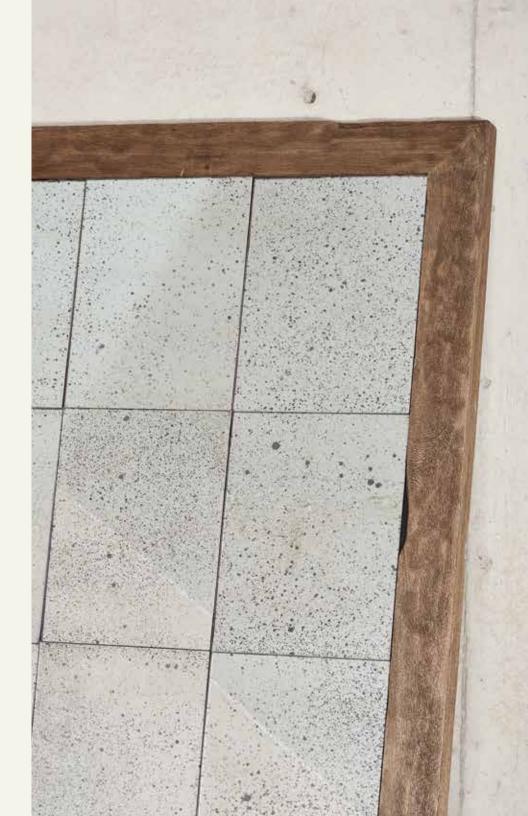

### Goosander mirror

We feature the Goosander Mirror with a meticulously carved wooden frame with elegant etched curves, adding a touch of sophistication and beauty to the piece.

It transforms it into not just a functional mirror but also a decorative work of art.

#### DESCRIPTION GOOSANDER MIRROR

• Round solid tabebuia wood framework with engraving in small curves.
• The mirror inside is perfectly fitted in the middle of the frame.

1x 47.24" D
GOOSANDER MIRROR MATERIAL