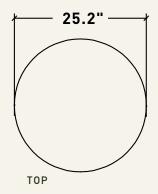

# Nightjar side table

Our Nightjar side table provides a wide range of placement options and opportunities for creative use.

For instance, it can be positioned between two chairs, placed next to a sofa, utilized as a night-stand, or even used as a complement to a coffee table, offering versatile functionality in various settings.

#### DESCRIPTION

NIGHTJAR SIDE TABLE

- Base in the shape of a triangle with angles on each face, the edges of the rounded joints.
- Made of torched Tabebuia rosewood.

1x 25.2"D X 22.1"H

NIGHTJAR SIDE TABLE

MATERIAL

WOOD