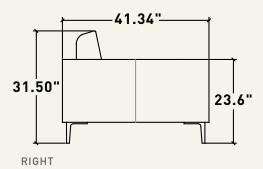

## Pipiolo sof a

Indulge in luxury and comfort with our Pipiolo leather sofa.

Crafted from the finest, supple leather, Its classic yet contemporary design seamlessly blends with any interior, from modern to traditional, making it the focal point of any space.

## DESCRIPTION

PIPIOLO SOFA

• Premium leather sofa.

1x | 90.55" X 41.34" X 31.5"H

MATERIAL

LEATHER