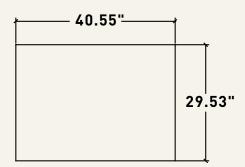

## Lovebird sofa

The Loverbird, as its name suggests, is a loveseat with a seamless seat design that creates the illusion of a longer sofa, not to mention its elegant aesthetic.

Its timeless design exudes sophistication, while its versatility makes it the ideal complement for any environment, whether it's classic, modern, or eclectic.

#### DESCRIPTION

LOVEBIRD SOFA

- Textile sofa with a skirt.
- A single continuous seat cushion with no separations.
- 2 cushions to add comfort.

**74.8" X 40.55" X 29.53"H** LOVEBIRD SOFA

MATERIAL

FABRIC