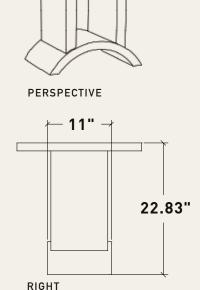

# Linnet side table

Our Linnet side table has a design that just by placing it in a space is the perfect complementary accent you need to make a difference or lift the environment due to its fine curves and wooden finish.

#### DESCRIPTION

LINNET SIDE TABLE

- Table made of rough and aged solid Tabebubuia rosewood.
- The shape of the cover has fine curves.

| 1x | 25.6" X 19.7" X 22.83"H |          |  |
|----|-------------------------|----------|--|
|    | LINNET SIDE TABLE       | MATERIAL |  |
|    |                         | WOOD     |  |