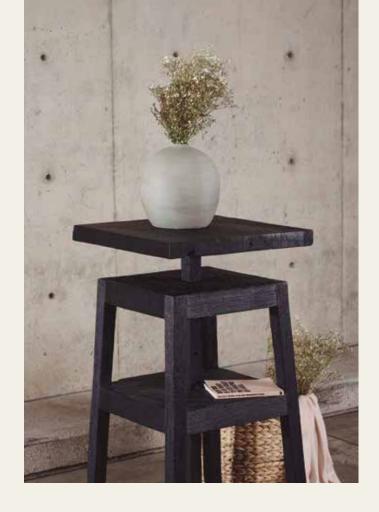

# Linnet side table

Our Linnet side table has a design that just by placing it in a space is the perfect complementary accent you need to make a difference or lift the environment due to its fine curves and wooden finish.

#### DESCRIPTION

LINNET SIDE TABLE

- Table made of rough and aged solid Tabebubuia rosewood.
- The shape of the cover has fine curves.

| 1x | 25.6" X 19.7" X 22.83"H |          |  |
|----|-------------------------|----------|--|
|    | LINNET SIDE TABLE       | MATERIAL |  |
|    |                         | WOOD     |  |