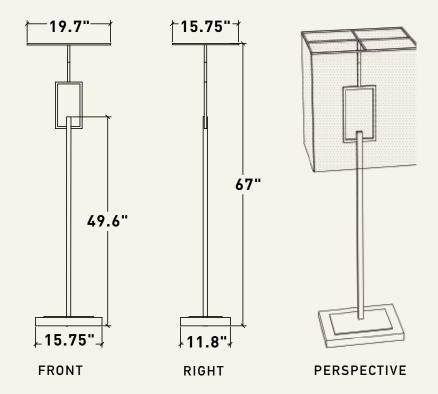

# Dove floor lamp

Presenting you our one and only Dove floor lamp that features a subtle design with hand-finished smithy and wood base.

The linen shades we chose, add an element of softness to warmly illuminate your space.

#### DESCRIPTION

WOODPECKER MIRROR

- Black steel body with aged efect.
  - Shade made with fabric.
- Torched tebebuia rose wood base.

1x | 19.7" x 15.75" x 67" H

MATERIAL

WOOD & STEEL