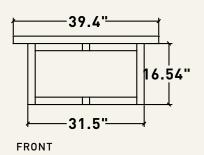

# Sungem coffee table

With a contemporary design and finish, our Sungem coffee table showcases a handcrafted steel base paired with Tabebuia rosewood in a sleek black carbon finish.

This versatility allows it to seamlessly fit into various spaces.

#### DESCRIPTION

SUNGEM COFFEE TABLE

- Coffee table with solid wood cover with blacksmith base in its natural state.
- The cover with a light slope type tray.

39.4" X 18.5"H

SUNGEM COFFEE TABLE

MATERIAL