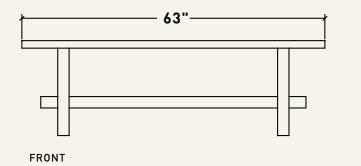

# Pionus sof a back console bench

The unique design of our Pionus offers great versatility, whether it's positioned in a home's hallway or behind a sofa, making it an essential piece for enhancing your space.

Its rustic modern design allows for easy and minimalistic decoration.

TOP

#### DESCRIPTION

PIONUS SOFA BACK CONSOLE BENCH

• Solid Tabebuia rosewood perfectly cut and fitted creating a solid sofa back console/ bench.

63" X 13.8" X 19.7"H

PIONUS BENCH

MATERIAL