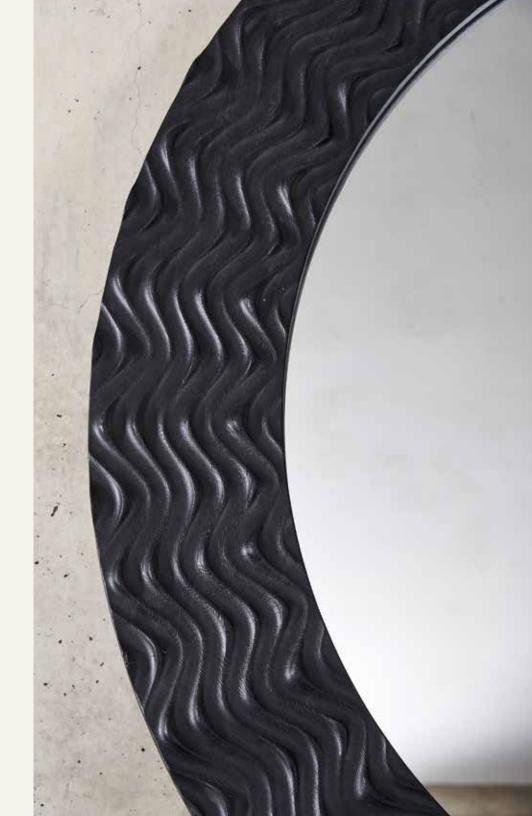

### Goosander mirror

We feature the Goosander Mirror with a meticulously carved wooden frame with elegant etched curves, adding a touch of sophistication and beauty to the piece.

It transforms it into not just a functional mirror but also a decorative work of art.