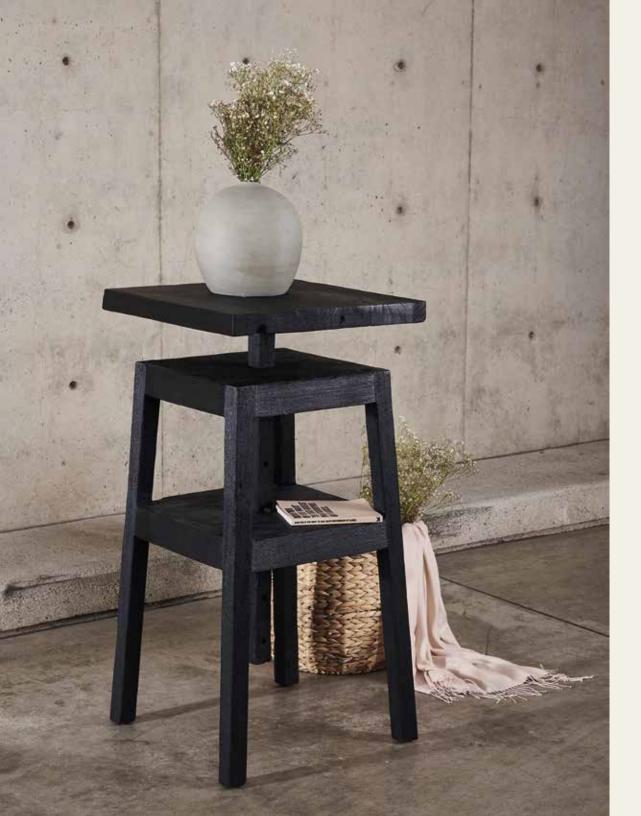

## Roseate pedestal

A piece that is a work of art in itself, the Roseate pedestal will help you elevate any space, whether it's your living room, dining room, terrace, or entrance area.

You can also adorn it with a piece of art, a vase, a plant pot, a lamp, or simply leave it as it is. Its rustic design adds an iconic and timeless touch to your decor.

#### DESCRIPTION

ROSEATE PEDESTAL

 Long wooden cube with plugs at the top and a connector at the bottom, in a torched charcoal finish with the marked beta of the wood.

2X | 15.75" X 15.75" X 43.3"H | 15.75" X 15.75" X 59"H | ROSEATE PEDESTAL S|L | MATERIAL