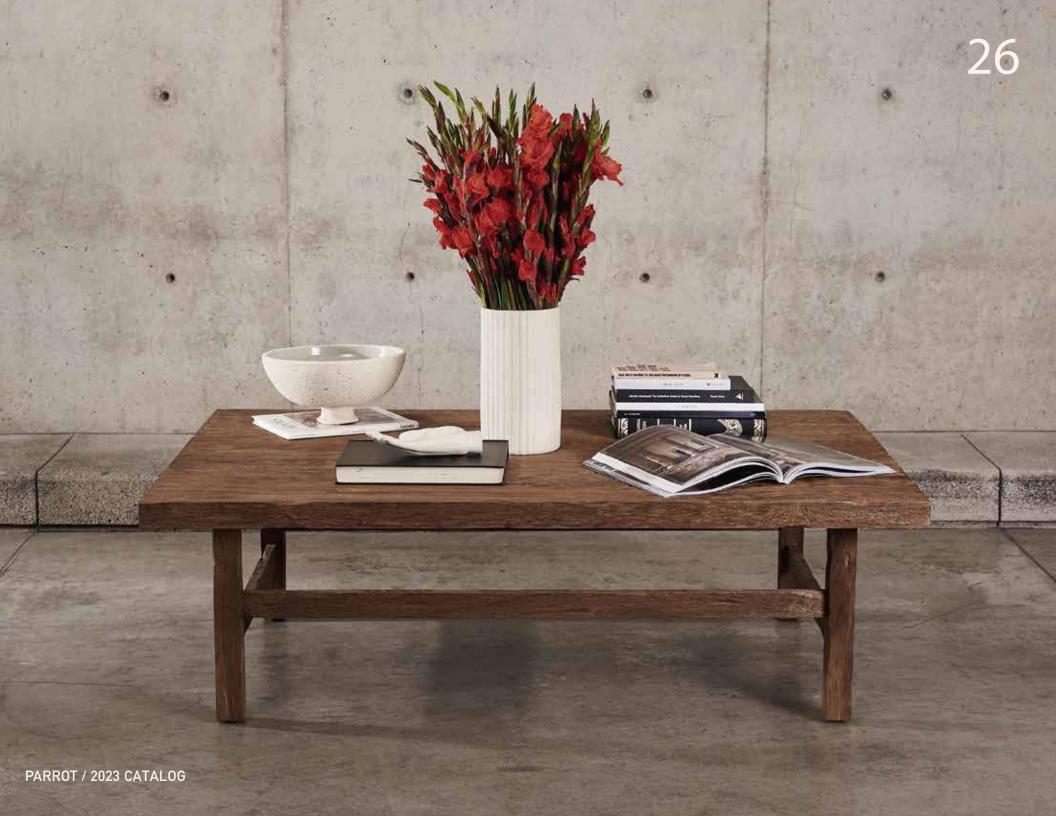

# Barbet coffee table

Barbet coffee table speaks for itself.

This rustic yet modern piece celebrates the beauty found in imperfections.

Crafted from solid wood in its natural state, each table retains its unique, original character, showcasing the distinct personality of the wood used.