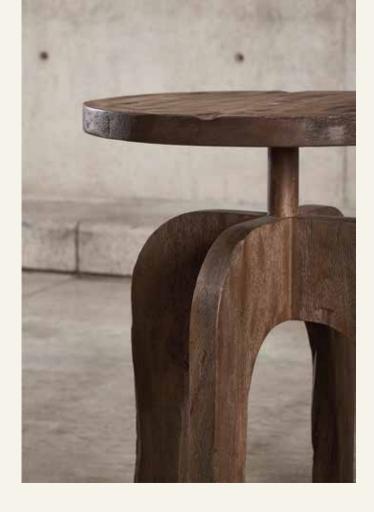

## Jackdaw side table

The genuine Jackdaw side table is meticulously handcrafted by skilled artisans.

The tabletop is constructed from steel in its natural state, lending it a refined finish through polishing.

We take special care in selecting the wood for each piece, ensuring their uniqueness as we preserve the natural imperfections and bumps that come with it.

#### DESCRIPTION

JACKDAW SIDE TABLE

- Solid wood base with bumps and aged finish.
  - Steel plate cover in its natural finish.

21.65" X 22.44" H

JACKDAW SIDE TABLE

MATERIAL

WOOD & STEEL