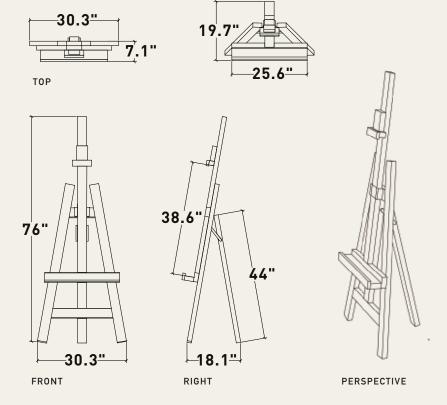

## Rosella Easle

The Rosella Easel is an exceptionally unique and aesthetically pleasing piece that can be placed in various locations, such as a home's hallway or living room.

It is designed to perfectly display a piece of art.

#### DESCRIPTION

ROSELLA EASLE

•Made of Tabebuia rosewood and left with the imperfections that come with it making all pieces slightly different.

1x 30.3" x 76" H
ROSELLA EASLE MATERIAL
WOOD