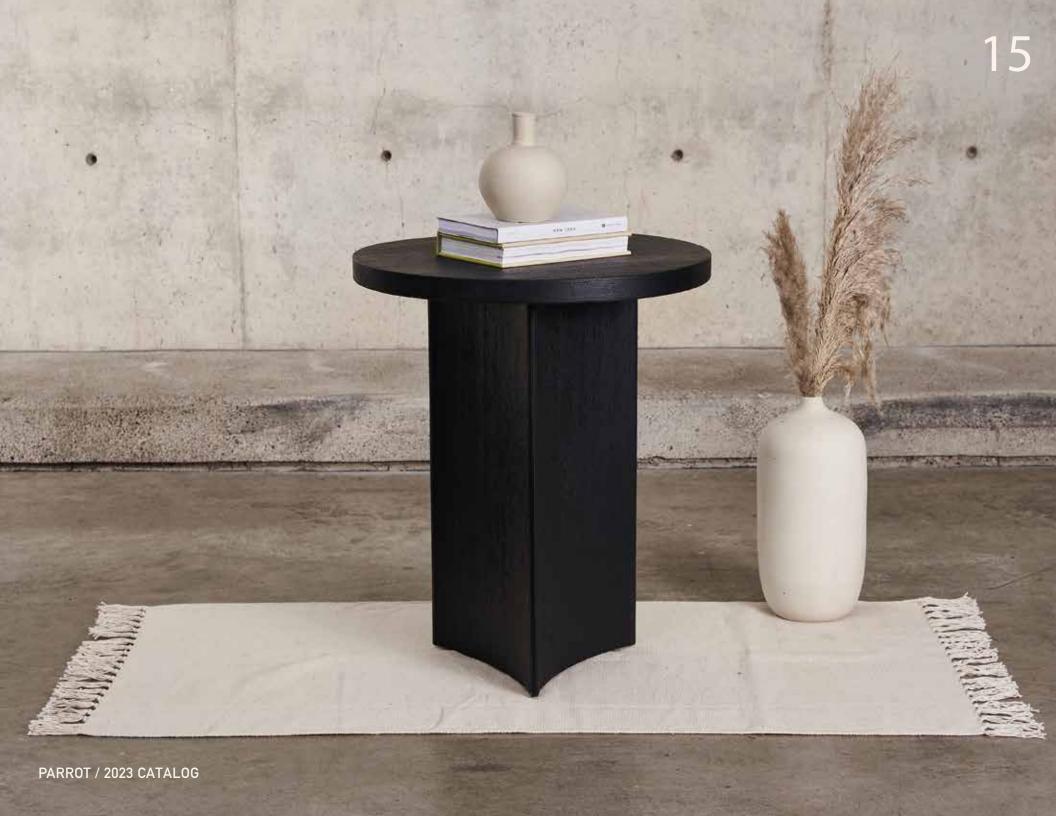

# Nightjar side table

Our Nightjar side table provides a wide range of placement options and opportunities for creative use.

For instance, it can be positioned between two chairs, placed next to a sofa, utilized as a night-stand, or even used as a complement to a coffee table, offering versatile functionality in various settings.

#### DESCRIPTION

NIGHTJAR SIDE TABLE

- Base in the shape of a triangle with angles on each face, the edges of the rounded joints.
- Made of torched Tabebuia rosewood.

1x 25.2"D X 22.1"H

NIGHTJAR SIDE TABLE

MATERIAL

WOOD