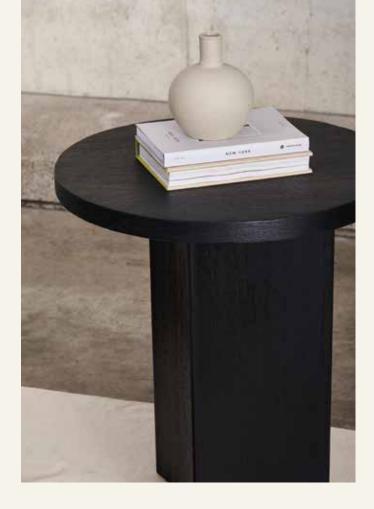

# Nightjar side table

Our Nightjar side table provides a wide range of placement options and opportunities for creative use.

For instance, it can be positioned between two chairs, placed next to a sofa, utilized as a night-stand, or even used as a complement to a coffee table, offering versatile functionality in various settings.

#### DESCRIPTION

NIGHTJAR SIDE TABLE

- Base in the shape of a triangle with angles on each face, the edges of the rounded joints.
- Made of torched Tabebuia rosewood.

1x 25.2"D X 22.1"H

NIGHTJAR SIDE TABLE

MATERIAL

WOOD