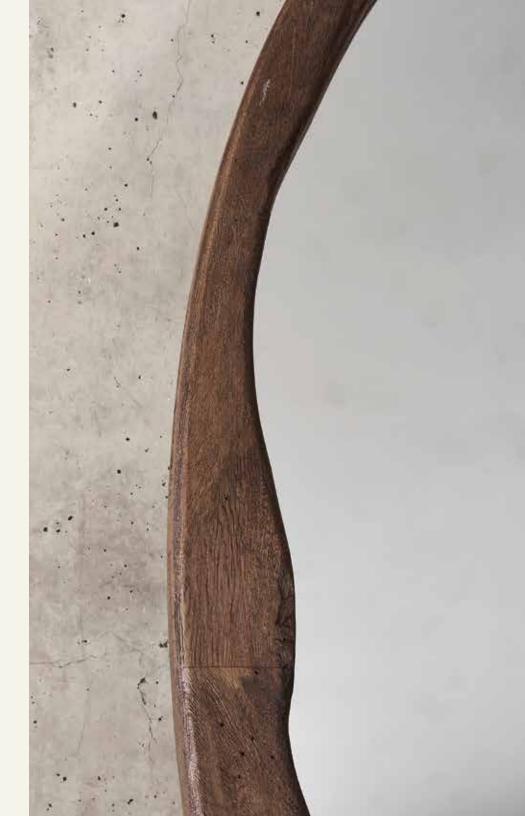

### Goosander mirror

We feature the Goosander Mirror with a meticulously carved wooden frame with elegant etched curves, adding a touch of sophistication and beauty to the piece.

It transforms it into not just a functional mirror but also a decorative work of art.

#### DESCRIPTION GOOSANDER MIRROR

• Round solid tabebuia wood framework with engraving in small curves.
• The mirror inside is perfectly fitted in the middle of the frame.

1x 47.24" D
GOOSANDER MIRROR MATERIAL