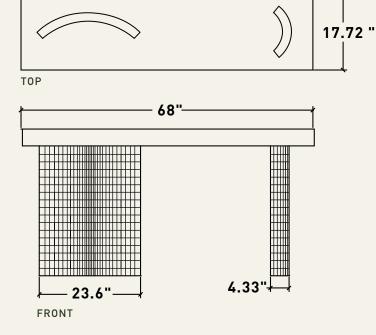

# Conure console

Our Conure console is designed with a curved base structure, adding a sense of movement and a light appearance to the piece, which is contrasted by its thick countertop.

Without a doubt, it will be one of the standout pieces in your space.

68"

#### DESCRIPTION

CONURE CONSOLE

- Sturdy-looking solid wood cover with a flamed wood finish to highlight the grain.
- The curved solid wood legs exposing the texture of the wood on both sides.

1x 68" X 17.72" X 34.25"H

URE CONSOLE MATERIAL