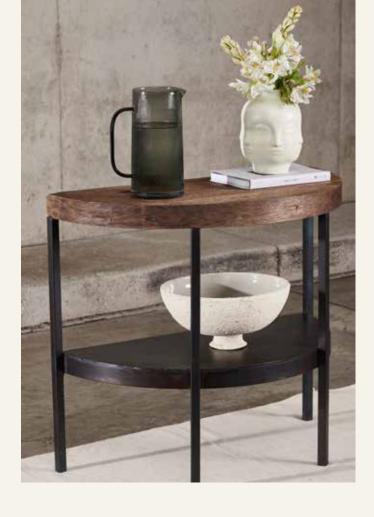

# Linnet side table

Our Linnet side table has a design that just by placing it in a space is the perfect complementary accent you need to make a difference or lift the environment due to its fine curves and wooden finish.

#### DESCRIPTION

LINNET SIDE TABLE

- Table made of rough and aged solid Tabebubuia rosewood.
- The shape of the cover has fine curves.

| 1x | 25.6" X 19.7" X 22.83"H |          |  |
|----|-------------------------|----------|--|
|    | LINNET SIDE TABLE       | MATERIAL |  |
|    |                         | WOOD     |  |