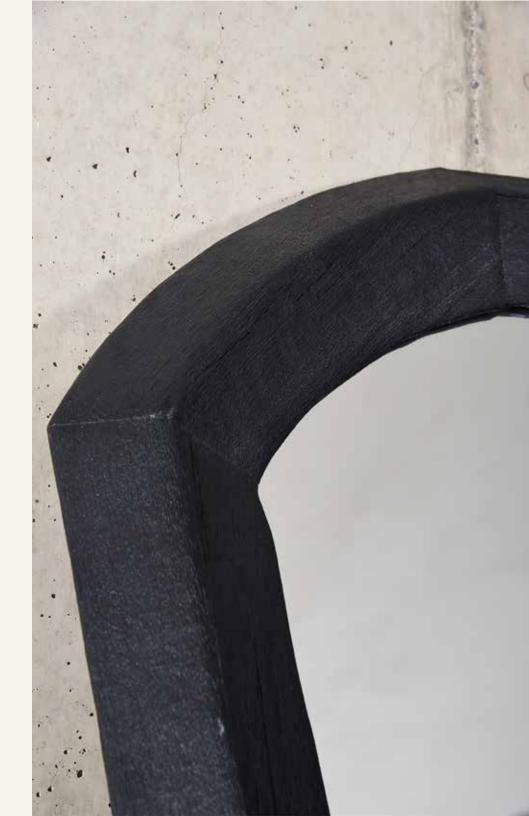

### Dotterel mirror

Our rustic aesthetic Dotterel Mirror made of laminate sheets and wood is the perfect combination of natural materials that fit together to create such a special and unique piece making it one-of-a-kind.

Since we use natural materials none of the pieces are exactly the same.

05

#### DESCRIPTION

GOOSANDER MIRROR

- Solid wood frame with a vintage finish to create an aged appearance.
- Mirror.

1x | 41.34" x 78.74" H
DOTTOREL MIRROR MATERIAL

WOOD & MIRROR