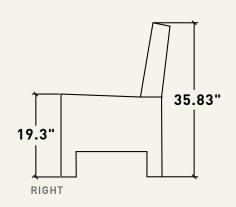

# Macaw chair

The Macaw chair is the perfect combination of durable comfort and style.

Whether in a living room, a home office, dining room, or any other space, a leather chair becomes the focal point of the decor, an invitation to relax and enjoy life with style.

### DESCRIPTION

MACAW CHAIR

• Leather chair.

1x | 21.26" X 23.6" X 35.83"H

MATERIAL

LEATHER