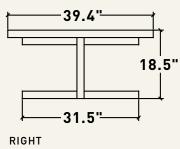

# Sungem coffee table

With a contemporary design and finish, our Sungem coffee table showcases a handcrafted steel base paired with Tabebuia rosewood in a sleek black carbon finish.

This versatility allows it to seamlessly fit into various spaces.

#### DESCRIPTION

SUNGEM COFFEE TABLE

- Coffee table with solid wood cover with blacksmith base in its natural state.
- The cover with a light slope type tray.

39.4" X 18.5"H

SUNGEM COFFEE TABLE

MATERIAL