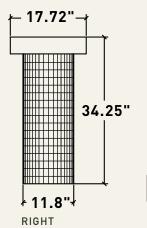

#### DESCRIPTION

CONURE CONSOLE

- Sturdy-looking solid wood cover with a flamed wood finish to highlight the grain.
- The curved solid wood legs exposing the texture of the wood on both sides.

1x 68" X 17.72" X 34.25"H

URE CONSOLE MATERIAL