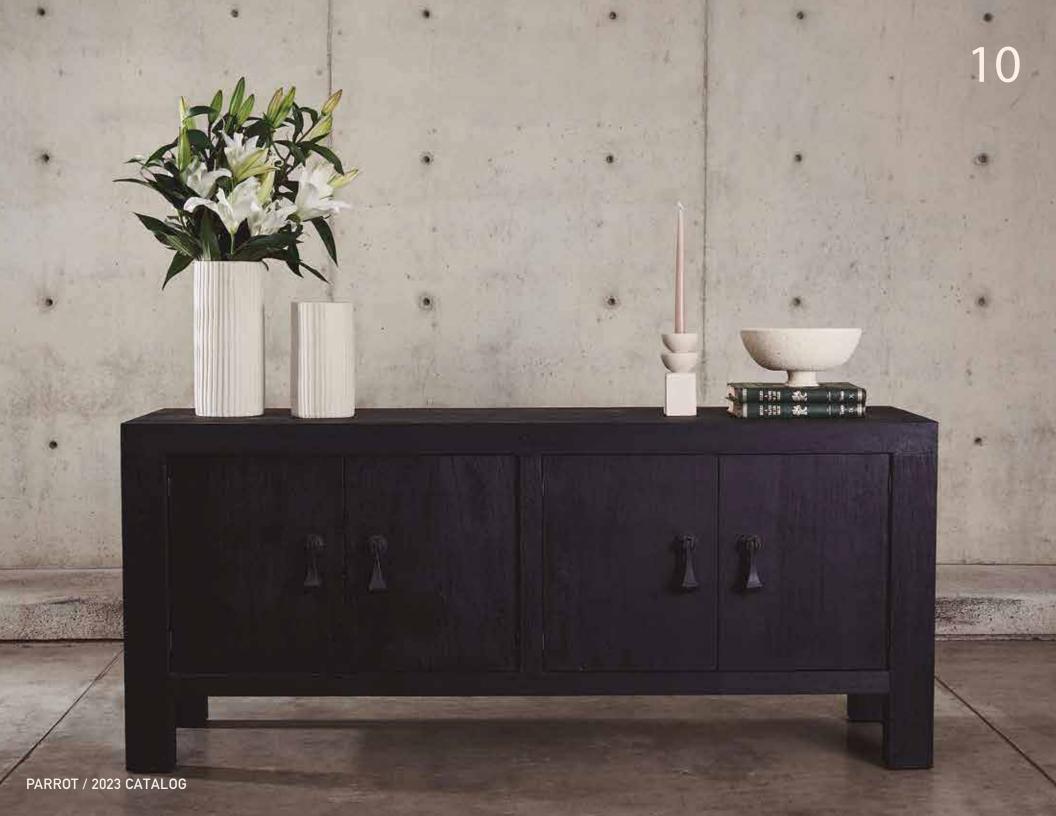

## Lorikeet console

The design of our handmade Lorikeet Console combines rustic and modern elements, making it incredibly versatile for placement anywhere you desire.

Its straightforward design lends an elegant and distinctive touch to both your interior and outdoor spaces.

#### DESCRIPTION

LORIKEET CONSOLE

Weathered distressed finish on front and sides.
 Special Parrot design on the buffet handles.

x | 71" x 17.72" x 30.7" H | LORIKEET CONSOLE

SOLE MATERIAL

WOOD