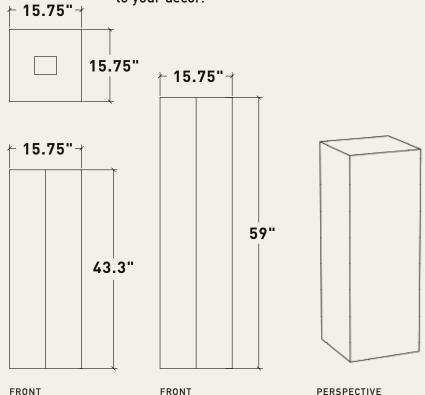

## Roseate pedestal

A piece that is a work of art in itself, the Roseate pedestal will help you elevate any space, whether it's your living room, dining room, terrace, or entrance area.

You can also adorn it with a piece of art, a vase, a plant pot, a lamp, or simply leave it as it is. Its rustic design adds an iconic and timeless touch to your decor.

#### DESCRIPTION

ROSEATE PEDESTAL

 Long wooden cube with plugs at the top and a connector at the bottom, in a torched charcoal finish with the marked beta of the wood.

2X | 15.75" X 15.75" X 43.3"H | 15.75" X 15.75" X 59"H | ROSEATE PEDESTAL S|L | MATERIAL