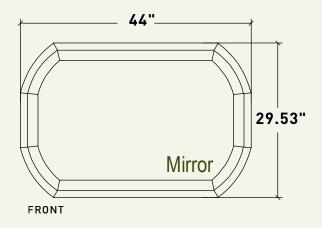

### lwii mirror

The versatile design of our lwii Mirror is perfect for placement in various areas, including bathrooms, outdoor terraces, or any other location you can imagine.

Thanks to its size and design, it consistently serves as the perfect accent to elevate any space.

### DESCRIPTION I WIL MIRROR

• Octagonal mirror with a frame in carbon black finish with the beta of the wood marked and slight bumps.

1x | 44" x 29.53" H
| IWII MIRROR MATERIAL

WOOD & MIRROR