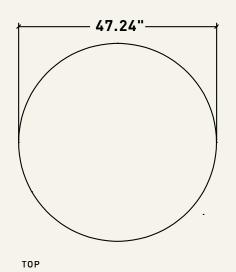

## Eclectus table

Inspired by the parrot's beak, the Eclectus table is the newest addition to this collection and promises to be a favorite.

It's a perfect choice for those looking to add a unique and bold touch to their decor while enjoying the comfort and durability offered by this solid wood-crafted masterpiece.

#### DESCRIPTION

ECLECTUS TABLE

- Table made of distressed Tabebuia rose wood to achieve an aged look.
- · Formed by three bases to provide greater stability.

**47.24" X 29.53"H**ECLECTUS TABLE

MATERIAL