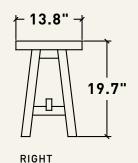

#### DESCRIPTION

PIONUS SOFA BACK CONSOLE BENCH

• Solid Tabebuia rosewood perfectly cut and fitted creating a solid sofa back console/ bench.

63" X 13.8" X 19.7"H

PIONUS BENCH

MATERIAL