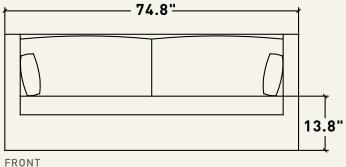

## Lovebird sofa

The Loverbird, as its name suggests, is a loveseat with a seamless seat design that creates the illusion of a longer sofa, not to mention its elegant aesthetic.

Its timeless design exudes sophistication, while its versatility makes it the ideal complement for any environment, whether it's classic, modern, or eclectic.

#### DESCRIPTION

LOVEBIRD SOFA

- Textile sofa with a skirt.
- A single continuous seat cushion with no separations.
- 2 cushions to add comfort.

**74.8" X 40.55" X 29.53"H** LOVEBIRD SOFA

MATERIAL

FABRIC