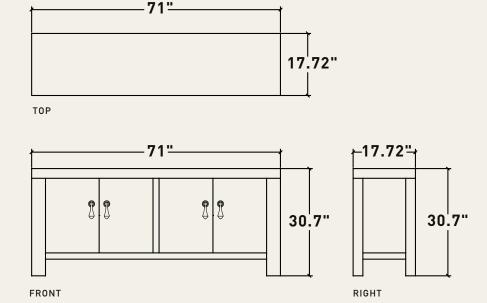

## Lorikeet console

The design of our handmade Lorikeet Console combines rustic and modern elements, making it incredibly versatile for placement anywhere you desire.

Its straightforward design lends an elegant and distinctive touch to both your interior and outdoor spaces.

#### DESCRIPTION

LORIKEET CONSOLE

Weathered distressed finish on front and sides.
 Special Parrot design on the buffet handles.

x | 71" x 17.72" x 30.7" H | LORIKEET CONSOLE

SOLE MATERIAL

WOOD