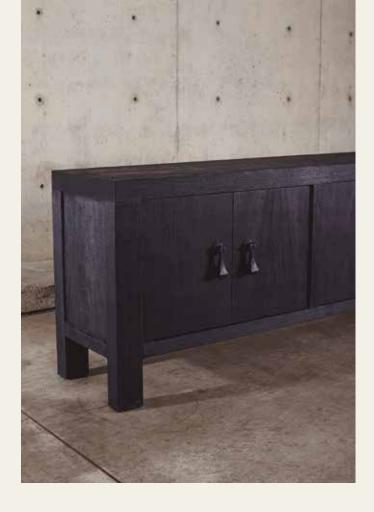

## Lorikeet console

The design of our handmade Lorikeet Console combines rustic and modern elements, making it incredibly versatile for placement anywhere you desire.

Its straightforward design lends an elegant and distinctive touch to both your interior and outdoor spaces.

#### DESCRIPTION

LORIKEET CONSOLE

Weathered distressed finish on front and sides.
 Special Parrot design on the buffet handles.

x | 71" x 17.72" x 30.7" H | LORIKEET CONSOLE

SOLE MATERIAL

WOOD