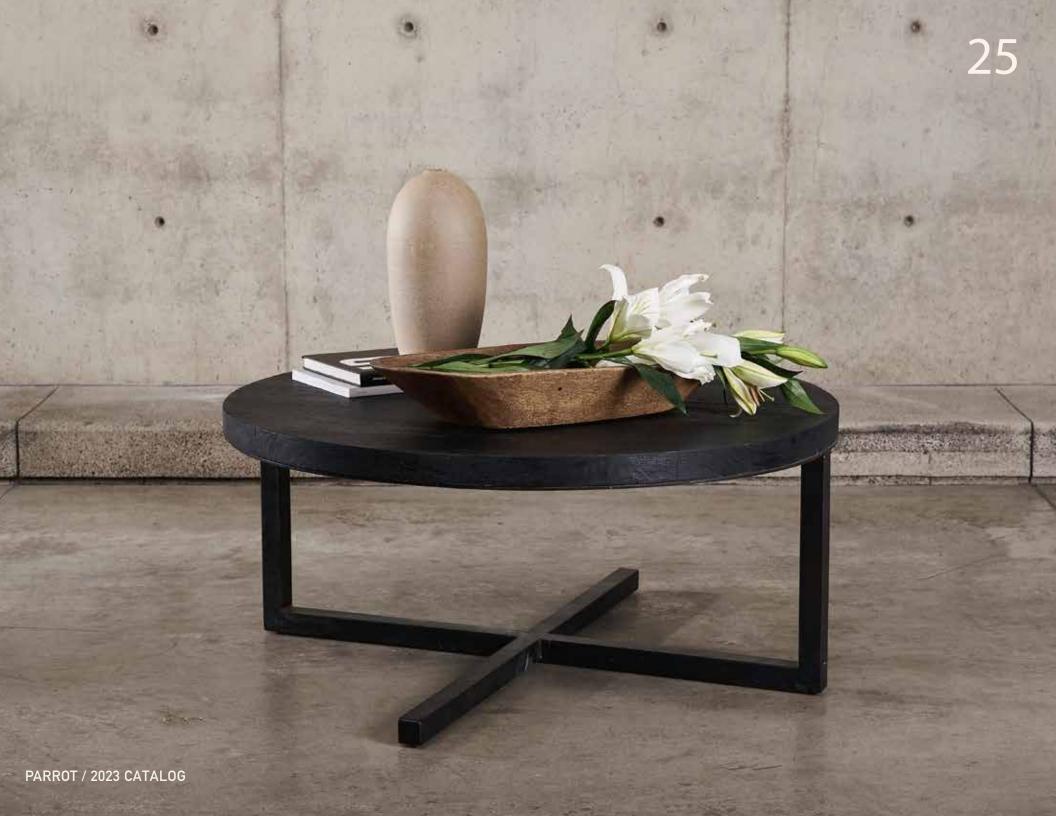

# Sungem coffee table

With a contemporary design and finish, our Sungem coffee table showcases a handcrafted steel base paired with Tabebuia rosewood in a sleek black carbon finish.

This versatility allows it to seamlessly fit into various spaces.

#### DESCRIPTION

SUNGEM COFFEE TABLE

- Coffee table with solid wood cover with blacksmith base in its natural state.
- The cover with a light slope type tray.

39.4" X 18.5"H

SUNGEM COFFEE TABLE

MATERIAL