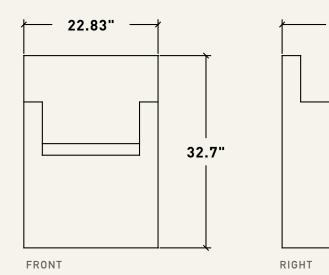

## Budgie chair

The Budgie armchair is another clear example of Parrot's furniture versatility, as you can place it in any space you desire. Whether in your living room, dining area, entrance, or terrace, its cover gives it the look of a cozy chair that provides that warm, homely feel.

If you're aiming for a more casual or vintage appearance, this is the missing piece to complete your space.

25.6"

### DESCRIPTION

BUDGIE CHAIR

• Armchair featuring a textile upholstery.

1x | 22.83" X 25.6 X 32.7"H

MATERIAL

FABRIC