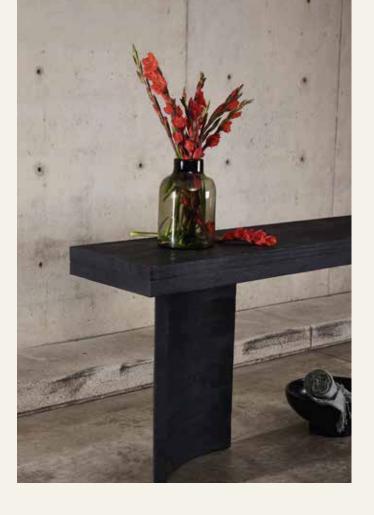

# Conure console

Our Conure console is designed with a curved base structure, adding a sense of movement and a light appearance to the piece, which is contrasted by its thick countertop.

Without a doubt, it will be one of the standout pieces in your space.

#### DESCRIPTION

CONURE CONSOLE

- Sturdy-looking solid wood cover with a flamed wood finish to highlight the grain.
- The curved solid wood legs exposing the texture of the wood on both sides.

1x 68" X 17.72" X 34.25"H

URE CONSOLE MATERIAL