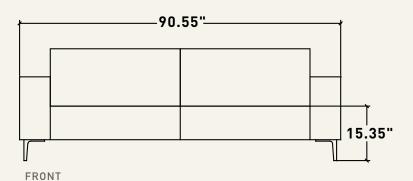

## Pipiolo sof a

Indulge in luxury and comfort with our Pipiolo leather sofa.

Crafted from the finest, supple leather, Its classic yet contemporary design seamlessly blends with any interior, from modern to traditional, making it the focal point of any space.

## DESCRIPTION

PIPIOLO SOFA

• Premium leather sofa.

1x | 90.55" X 41.34" X 31.5"H

MATERIAL

LEATHER