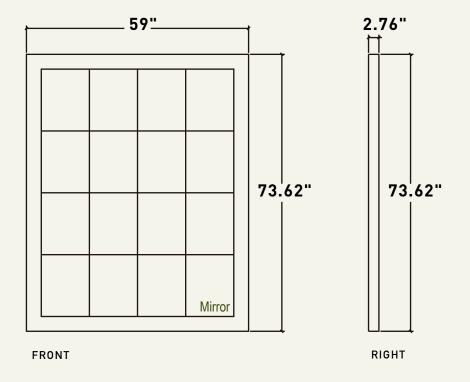

#### DESCRIPTION AVOCET MIRROR

- Mirror with aged efect and Tabebubia rose wood frame.
   Mirrors inside with slight unevenness so that it can disfigure a little.

59" x 73.62" H AVOCET MIRROR MATERIAL

MIRROR & WOOD