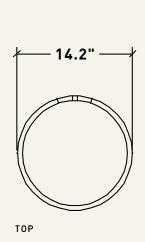

# Hummingbird side table

The Humming bird side table will undoubtedly become a must-have in your life.

Adapting to any place where you put it, the Humming bird will facilitate your daily tasks, from eating, writing, working, to serving as a simple decorative element in your space.

## DESCRIPTION HUMMING SIDE TABLE

• Side table made of steel with black finish.

X 14.2" X 25.2"H

HUMMINGBIRD SIDE TABLE

MATERIAL

**STEEL** 