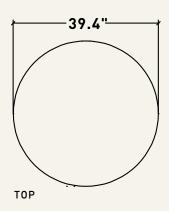

# Sungem coffee table

With a contemporary design and finish, our Sungem coffee table showcases a handcrafted steel base paired with Tabebuia rosewood in a sleek black carbon finish.

This versatility allows it to seamlessly fit into various spaces.

**PERSPECTIVE** 

#### DESCRIPTION

SUNGEM COFFEE TABLE

- Coffee table with solid wood cover with blacksmith base in its natural state.
- The cover with a light slope type tray.

39.4" X 18.5"H

SUNGEM COFFEE TABLE

MATERIAL