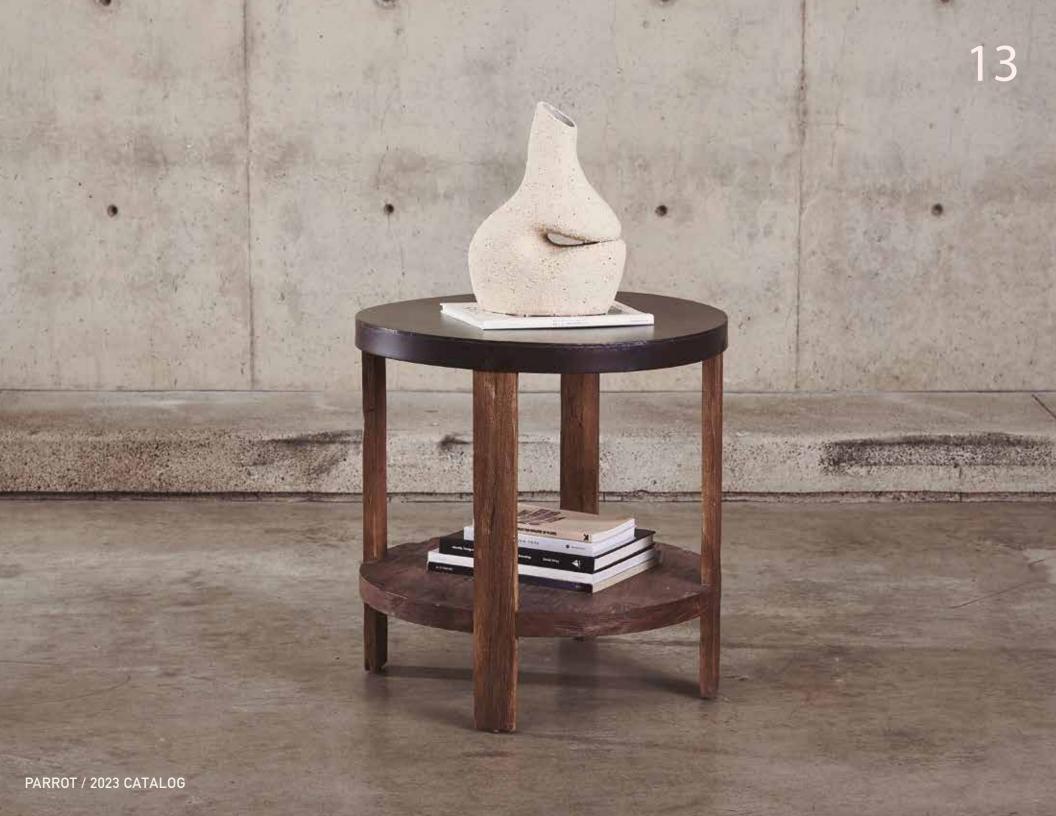

# Linnet side table

Our Linnet side table has a design that just by placing it in a space is the perfect complementary accent you need to make a difference or lift the environment due to its fine curves and wooden finish.

#### DESCRIPTION

LINNET SIDE TABLE

- Table made of rough and aged solid Tabebubuia rosewood.
- The shape of the cover has fine curves.

| 1x | 25.6" X 19.7" X 22.83"H |          |  |
|----|-------------------------|----------|--|
|    | LINNET SIDE TABLE       | MATERIAL |  |
|    |                         | WOOD     |  |