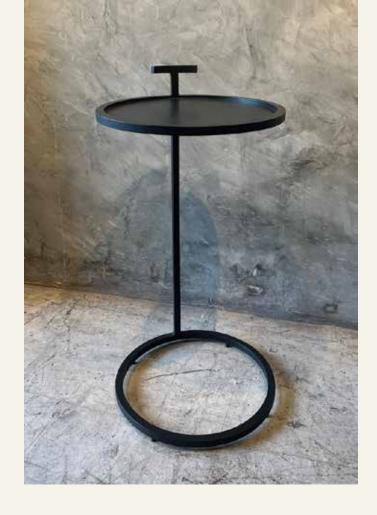

# Hummingbird side table

The Humming bird side table will undoubtedly become a must-have in your life.

Adapting to any place where you put it, the Humming bird will facilitate your daily tasks, from eating, writing, working, to serving as a simple decorative element in your space.

## DESCRIPTION HUMMING SIDE TABLE

• Side table made of steel with black finish.

X 14.2" X 25.2"H

HUMMINGBIRD SIDE TABLE

MATERIAL

**STEEL** 