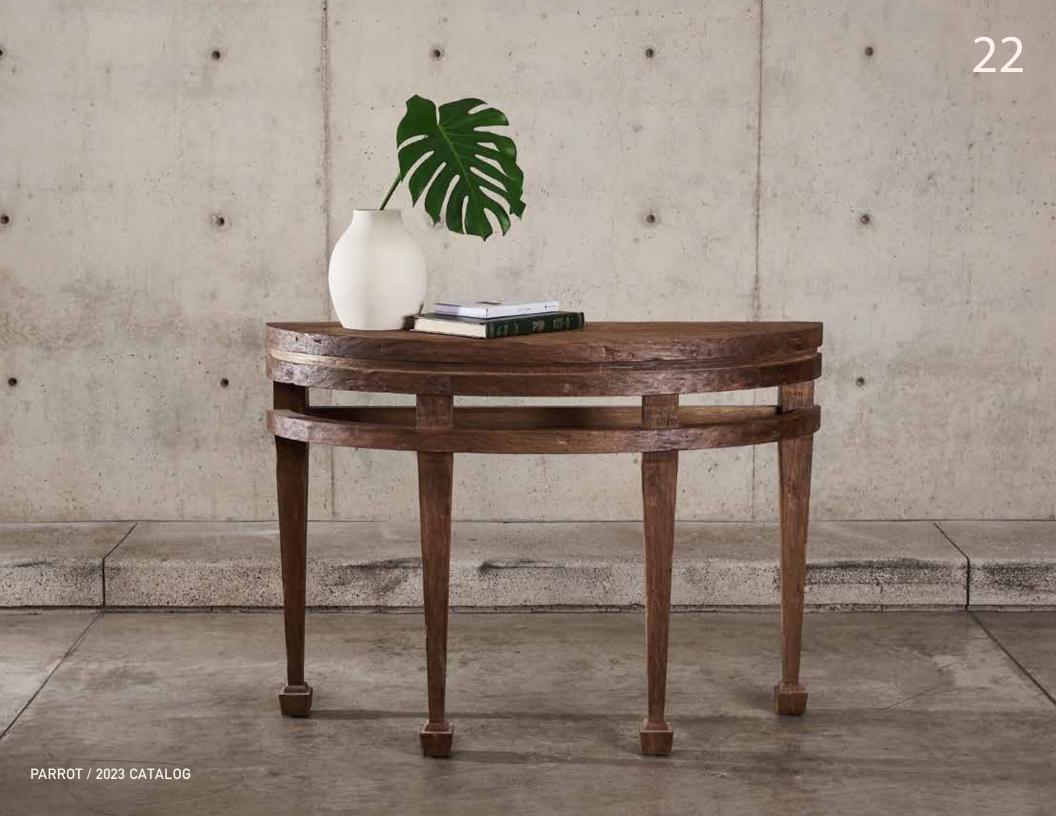

# Finch console

The Finch console is crafted from solid wood, to provide this heavy image of two monoliths supporting a lightweight cover.

The piece undergoes an artisanal process to achieve a rustic finish creating a unique center-piece for your home's gathering space.

#### DESCRIPTION

FINCH CONSOLE

- 2 solid cylinder-shaped legs that are thicker at the bottom and thinner at the top.
- Solid Tabebuia rosewood cover.

1x 65" X 15.75" X 34.25"H

MATERIAL

WOOD

FRONT

-15" –