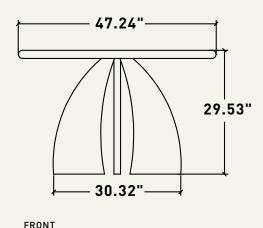

## Eclectus table

Inspired by the parrot's beak, the Eclectus table is the newest addition to this collection and promises to be a favorite.

It's a perfect choice for those looking to add a unique and bold touch to their decor while enjoying the comfort and durability offered by this solid wood-crafted masterpiece.

#### DESCRIPTION

ECLECTUS TABLE

- Table made of distressed Tabebuia rose wood to achieve an aged look.
- · Formed by three bases to provide greater stability.

**47.24" X 29.53"H**ECLECTUS TABLE

MATERIAL