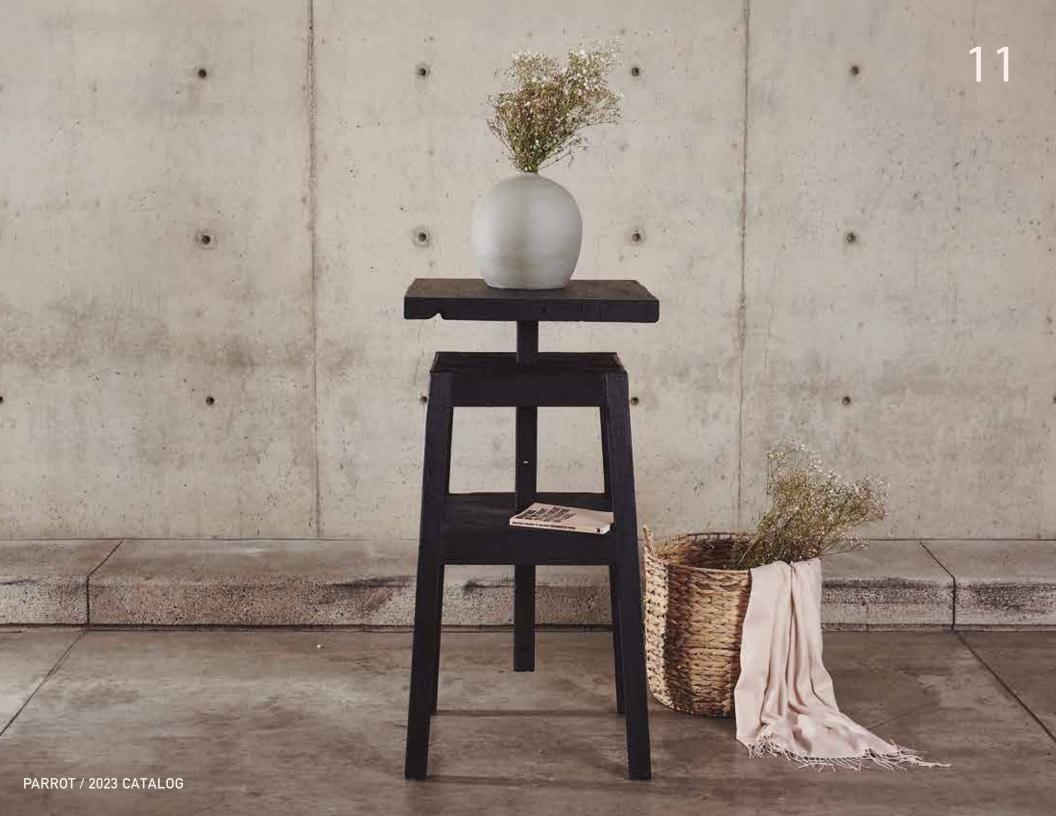

# Linnet side table

Our Linnet side table has a design that just by placing it in a space is the perfect complementary accent you need to make a difference or lift the environment due to its fine curves and wooden finish.

#### DESCRIPTION

LINNET SIDE TABLE

- Table made of rough and aged solid Tabebubuia rosewood.
- The shape of the cover has fine curves.

| 1x | 25.6" X 19.7" X 22.83"H |          |  |
|----|-------------------------|----------|--|
|    | LINNET SIDE TABLE       | MATERIAL |  |
|    |                         | WOOD     |  |