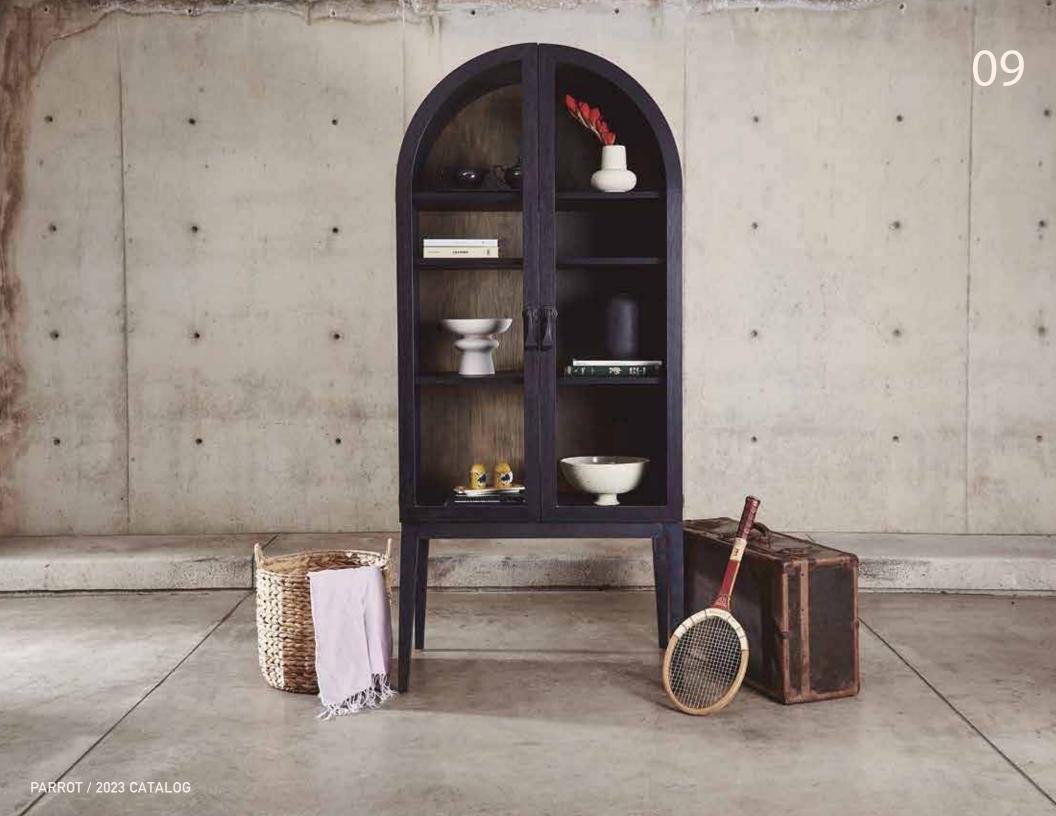

# Inky cockatiel cabinet

A solid wood cabinet that Works in any space and can be used in completely different ways.

A piece created with the combination of torched wood and steel is what gives it a unique character.

#### DESCRIPTION

INKY COCKATIEL CABINET

- Made out of aged wood in ash black with a wrought iron base in its natural state with two doors with a wooden front.
  - •Compartments inside for the function that each person wants to give it.

32.3" X 23.6" X 72"H

INKY COCKATIEL CABINET

WOOD & GLASS