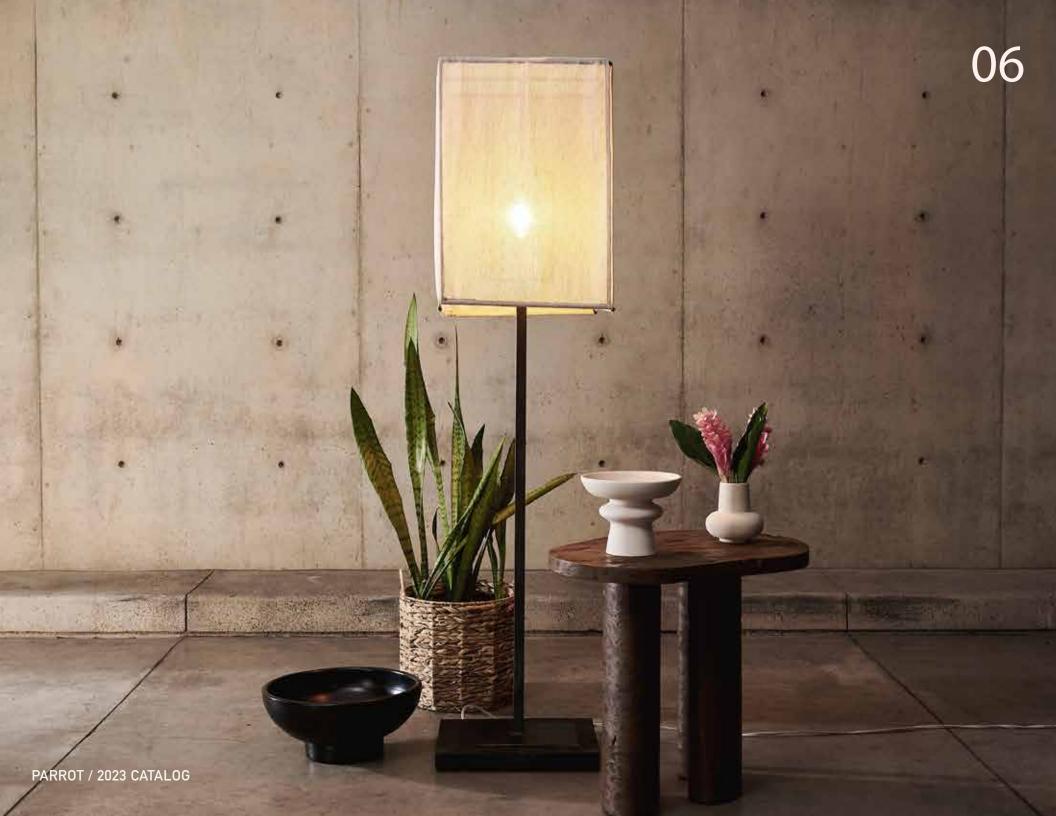

# Dove floor lamp

Presenting you our one and only Dove floor lamp that features a subtle design with hand-finished smithy and wood base.

The linen shades we chose, add an element of softness to warmly illuminate your space.

#### DESCRIPTION

WOODPECKER MIRROR

- Black steel body with aged efect.
  - Shade made with fabric.
- Torched tebebuia rose wood base.

1x | 19.7" x 15.75" x 67" H

MATERIAL

WOOD & STEEL