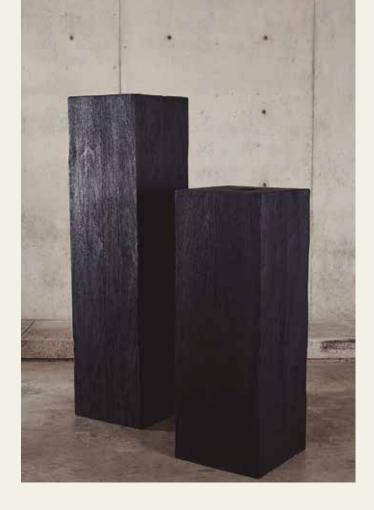

## Roseate pedestal

A piece that is a work of art in itself, the Roseate pedestal will help you elevate any space, whether it's your living room, dining room, terrace, or entrance area.

You can also adorn it with a piece of art, a vase, a plant pot, a lamp, or simply leave it as it is. Its rustic design adds an iconic and timeless touch to your decor.

#### DESCRIPTION

ROSEATE PEDESTAL

 Long wooden cube with plugs at the top and a connector at the bottom, in a torched charcoal finish with the marked beta of the wood.

2X | 15.75" X 15.75" X 43.3"H | 15.75" X 15.75" X 59"H | ROSEATE PEDESTAL S|L | MATERIAL