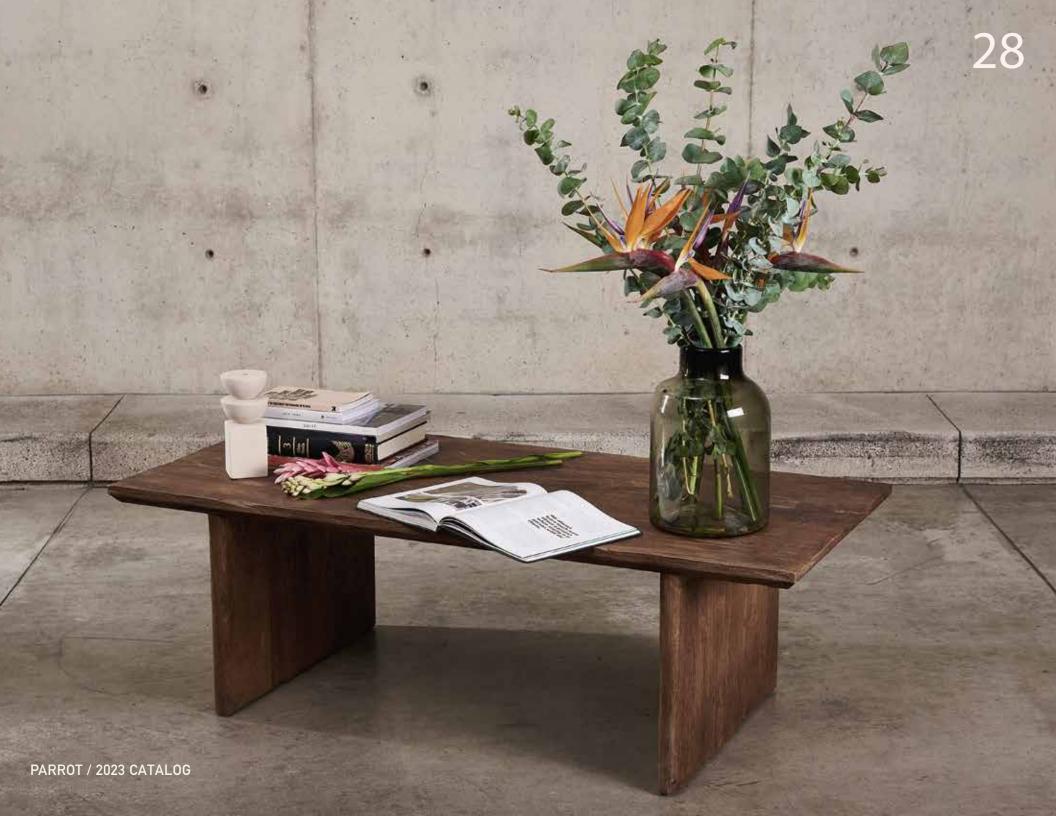

# Cardinal coffee table

Functional design at its best, our Cardinal coffee table is a hand-crafted design that was first made in our PARROT line respecting the natural way of wood.

Very solid and rough for you to place it wherever you mostly need it. Giving a great uplift in the space.

#### DESCRIPTION

CARDINAL COFFE TABLE

• Completely wooden table in Tabebuia solid rose wood making it perfect for rough use and still being elegant and timeless.