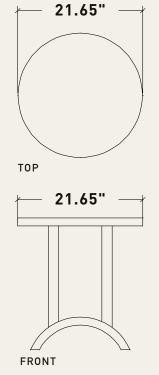

#### DESCRIPTION

LINNET SIDE TABLE

- Table made of rough and aged solid Tabebubuia rosewood.
- The shape of the cover has fine curves.

| 1x | 25.6" X 19.7" X 22.83"H |          |  |
|----|-------------------------|----------|--|
|    | LINNET SIDE TABLE       | MATERIAL |  |
|    |                         | WOOD     |  |