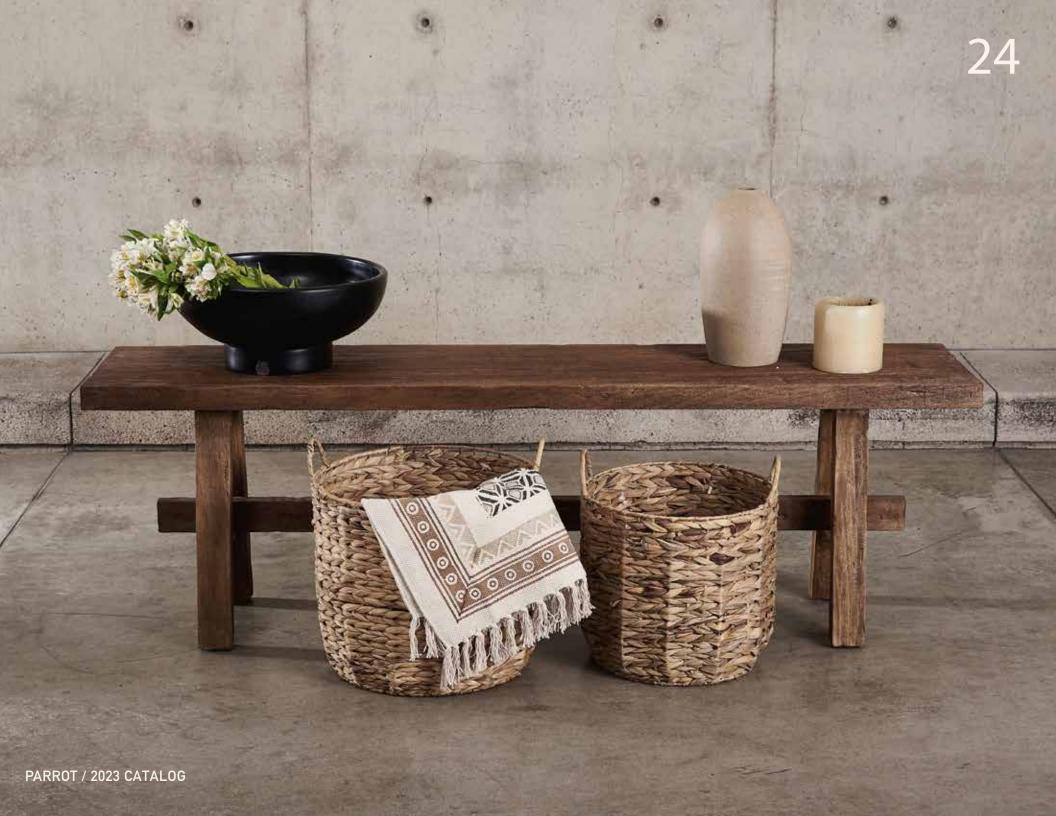

# Kingfisher bench

Our Kingfisher bench is crafted from solid Tabebuia rosewood, boasting a simple yet elegant design that effortlessly complements various spaces, allowing you to place it wherever you can envision.

#### DESCRIPTION

KINGFISHER BENCH

- Bench in medium beaten worn finish, made of solid tabebuia rosewood.
- Handpicked making every piece unique by leaving the natural bumps in the wood come with it.

1x 66.53" X 15.75" X 15.75"H

KINGFISHER BENCH

MATERIAL