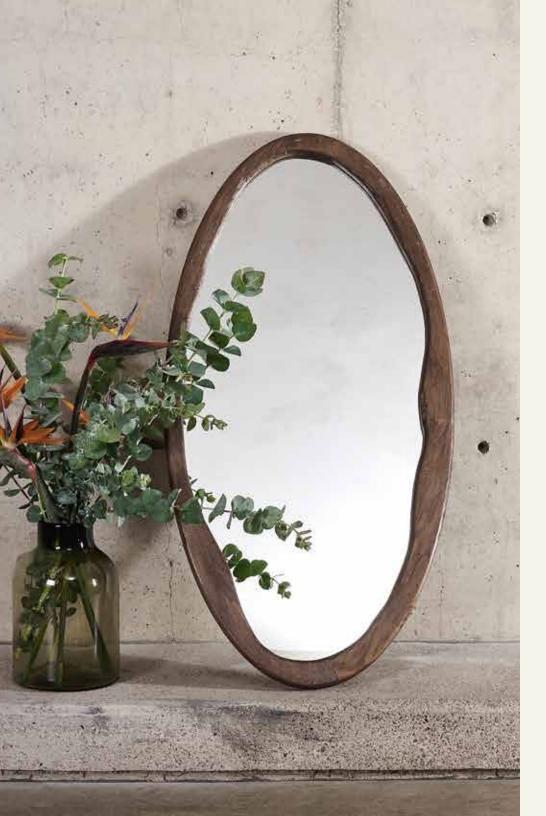

### Woodpecker mirror

The Woodpecker mirror with its distinctive, irregular frame, it will transform any space into something truly unique.

The wood is carefully selected and left in its natural state, preserving the unique textures and imperfections that give it character.

#### DESCRIPTION

WOODPECKER MIRROR

- Mirror with tabebuia rosé wood frame.
  - Mirror in its natural state.

22.83" x 45.28"H
WOODPECKER MIRROR MATERIAL

WOOD & MIRROR