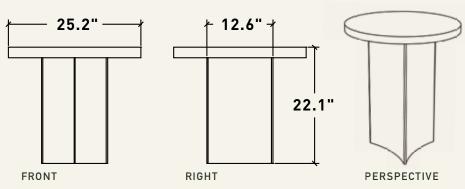

# Nightjar side table

Our Nightjar side table provides a wide range of placement options and opportunities for creative use.

For instance, it can be positioned between two chairs, placed next to a sofa, utilized as a night-stand, or even used as a complement to a coffee table, offering versatile functionality in various settings.

#### DESCRIPTION

NIGHTJAR SIDE TABLE

- Base in the shape of a triangle with angles on each face, the edges of the rounded joints.
- Made of torched Tabebuia rosewood.

1x 25.2"D X 22.1"H

NIGHTJAR SIDE TABLE

MATERIAL

WOOD