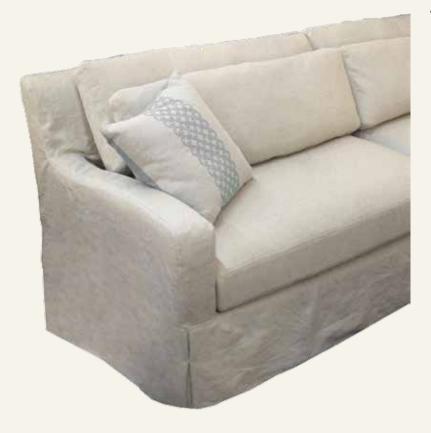

# Senegal sof a

Our Senegal sofa embodies the perfect fusion of classic and timeless, making it a versatile and elegant choice that seamlessly adapts to any style of decor.

You no longer need to worry about changing your furniture with seasonal trends, as the Senegal sofa will remain relevant and attractive in your home for many years to come.

### DESCRIPTION

SENEGAL SOFA

- Textile sofa with a skirt.
- 4 back cushions for added comfort.

1x 96.1" X 42.52" X 30.71"H

SENEGAL SOFA

MATERIAL FABRIC