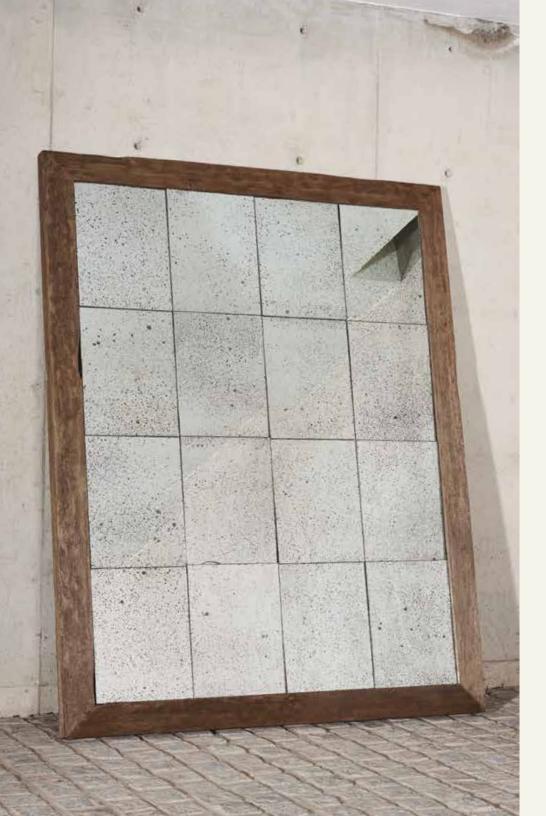

### Avocet mirror

#### **Avocet Mirror**

The Avocet Mirror is ideal for decorating a living room or a dining room with these rectangular panes.

Our antique glass finish creates the look of an item uniquely marked by time.

#### DESCRIPTION AVOCET MIRROR

- Mirror with aged efect and Tabebubia rose wood frame.
   Mirrors inside with slight unevenness so that it can disfigure a little.

59" x 73.62" H AVOCET MIRROR MATERIAL

MIRROR & WOOD