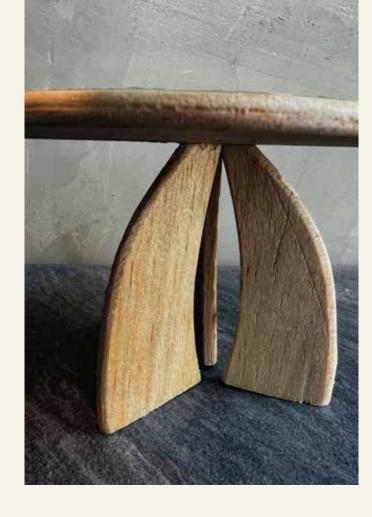

## Eclectus table

Inspired by the parrot's beak, the Eclectus table is the newest addition to this collection and promises to be a favorite.

It's a perfect choice for those looking to add a unique and bold touch to their decor while enjoying the comfort and durability offered by this solid wood-crafted masterpiece.

#### DESCRIPTION

ECLECTUS TABLE

- Table made of distressed Tabebuia rose wood to achieve an aged look.
- · Formed by three bases to provide greater stability.

**47.24" X 29.53"H**ECLECTUS TABLE

MATERIAL