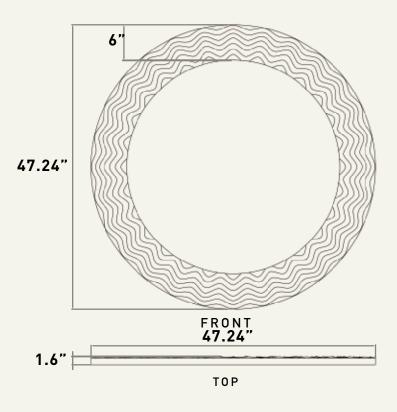

#### DESCRIPTION GOOSANDER MIRROR

• Round solid tabebuia wood framework with engraving in small curves.
• The mirror inside is perfectly fitted in the middle of the frame.

1x 47.24" D
GOOSANDER MIRROR MATERIAL