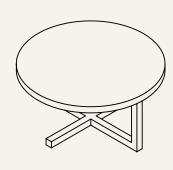

# Sungem coffee table

With a contemporary design and finish, our Sungem coffee table showcases a handcrafted steel base paired with Tabebuia rosewood in a sleek black carbon finish.

This versatility allows it to seamlessly fit into various spaces.

**PERSPECTIVE** 

#### DESCRIPTION

SUNGEM COFFEE TABLE

- Coffee table with solid wood cover with blacksmith base in its natural state.
- The cover with a light slope type tray.

39.4" X 18.5"H

SUNGEM COFFEE TABLE

MATERIAL