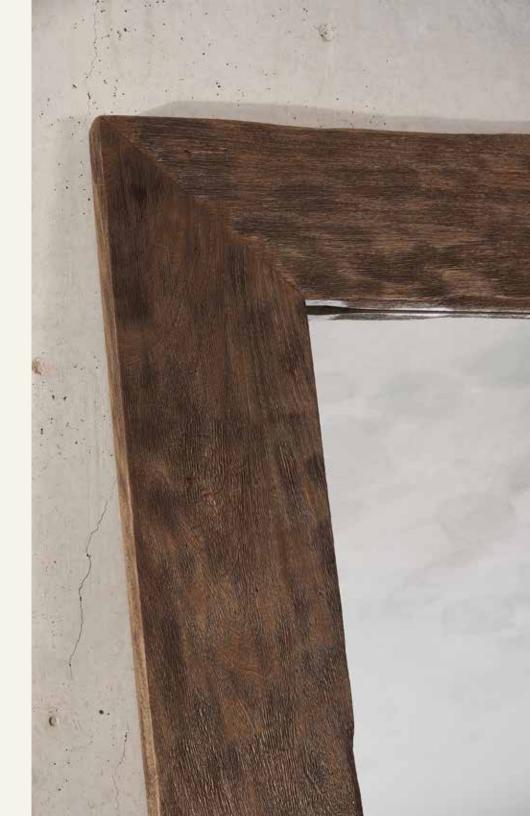

### Woodpecker mirror

The Woodpecker mirror with its distinctive, irregular frame, it will transform any space into something truly unique.

The wood is carefully selected and left in its natural state, preserving the unique textures and imperfections that give it character.