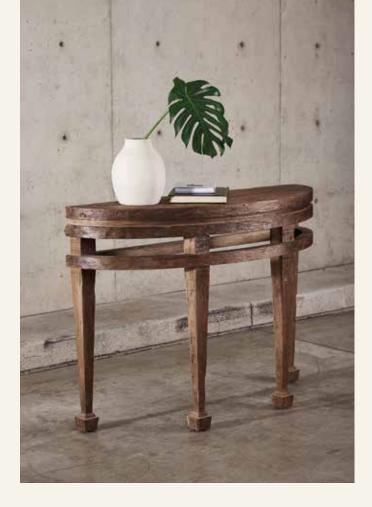

# Finch console

The Finch console is crafted from solid wood, to provide this heavy image of two monoliths supporting a lightweight cover.

The piece undergoes an artisanal process to achieve a rustic finish creating a unique center-piece for your home's gathering space.

#### DESCRIPTION

FINCH CONSOLE

- 2 solid cylinder-shaped legs that are thicker at the bottom and thinner at the top.
- Solid Tabebuia rosewood cover.

1x 65" X 15.75" X 34.25"H

MATERIAL

WOOD

FRONT

-15" –