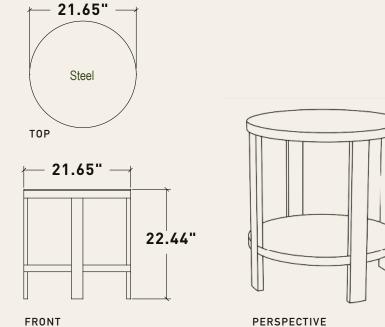

#### DESCRIPTION

JACKDAW SIDE TABLE

- Solid wood base with bumps and aged finish.
  - Steel plate cover in its natural finish.

21.65" X 22.44" H

JACKDAW SIDE TABLE

MATERIAL

WOOD & STEEL