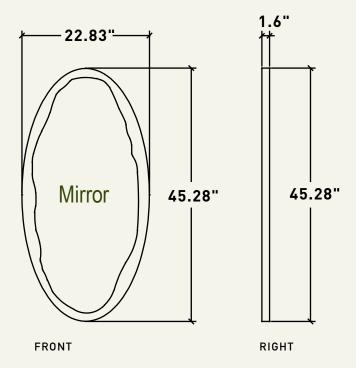

#### DESCRIPTION

WOODPECKER MIRROR

- Mirror with tabebuia rosé wood frame.
  - Mirror in its natural state.

22.83" x 45.28"H
WOODPECKER MIRROR MATERIAL

WOOD & MIRROR