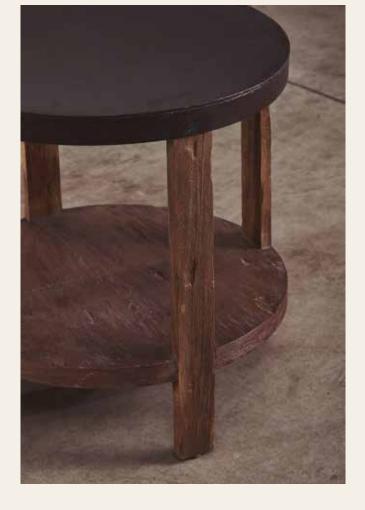

# Linnet side table

Our Linnet side table has a design that just by placing it in a space is the perfect complementary accent you need to make a difference or lift the environment due to its fine curves and wooden finish.

#### DESCRIPTION

LINNET SIDE TABLE

- Table made of rough and aged solid Tabebubuia rosewood.
- The shape of the cover has fine curves.

| 1x | 25.6" X 19.7" X 22.83"H |          |  |
|----|-------------------------|----------|--|
|    | LINNET SIDE TABLE       | MATERIAL |  |
|    |                         | WOOD     |  |