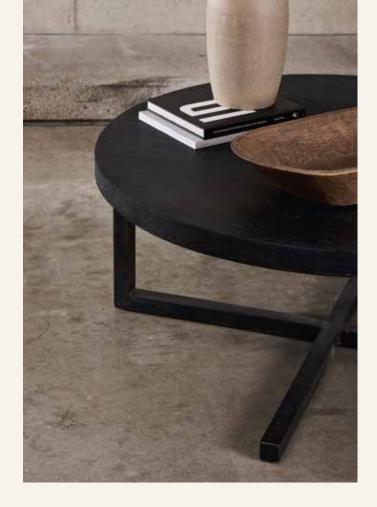

# Sungem coffee table

With a contemporary design and finish, our Sungem coffee table showcases a handcrafted steel base paired with Tabebuia rosewood in a sleek black carbon finish.

This versatility allows it to seamlessly fit into various spaces.

#### DESCRIPTION

SUNGEM COFFEE TABLE

- Coffee table with solid wood cover with blacksmith base in its natural state.
- The cover with a light slope type tray.

39.4" X 18.5"H

SUNGEM COFFEE TABLE

MATERIAL