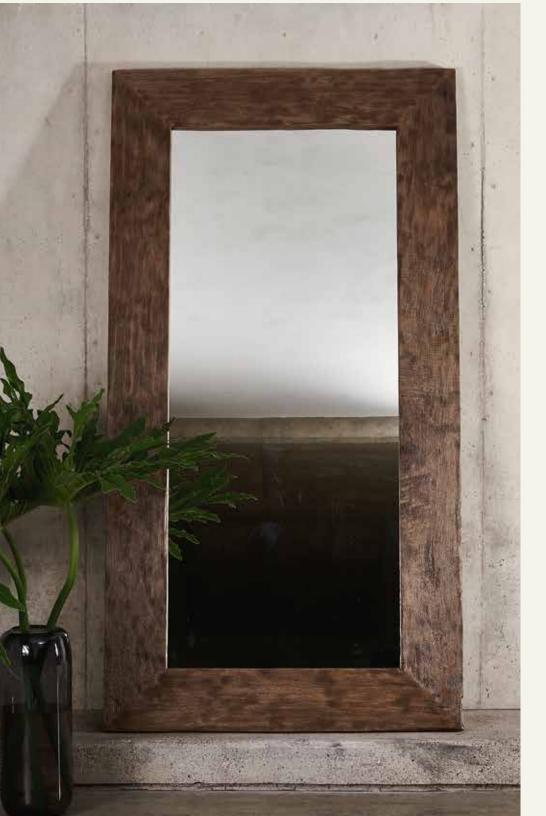

### Dotterel mirror

Our rustic aesthetic Dotterel Mirror made of laminate sheets and wood is the perfect combination of natural materials that fit together to create such a special and unique piece making it one-of-a-kind.

Since we use natural materials none of the pieces are exactly the same.

05

#### DESCRIPTION

GOOSANDER MIRROR

- Solid wood frame with a vintage finish to create an aged appearance.
- Mirror.

1x | 41.34" x 78.74" H
DOTTOREL MIRROR MATERIAL

WOOD & MIRROR