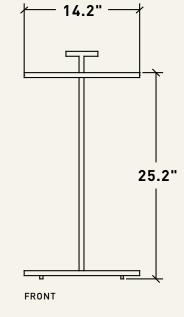

# Hummingbird side table

The Humming bird side table will undoubtedly become a must-have in your life.

Adapting to any place where you put it, the Humming bird will facilitate your daily tasks, from eating, writing, working, to serving as a simple decorative element in your space.

## DESCRIPTION HUMMING SIDE TABLE

• Side table made of steel with black finish.

X 14.2" X 25.2"H

HUMMINGBIRD SIDE TABLE

MATERIAL

**STEEL** 