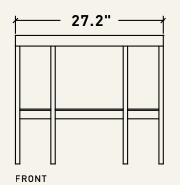

#### DESCRIPTION

SHOVELER SIDE TABLE

• Table made of distressed Tabebuia rose wood to achieve an aged look and steel, in a half-moon shape.

X 27.2" X 13.4" X 23.6"H

MATERIAL

WOOD&STEEL