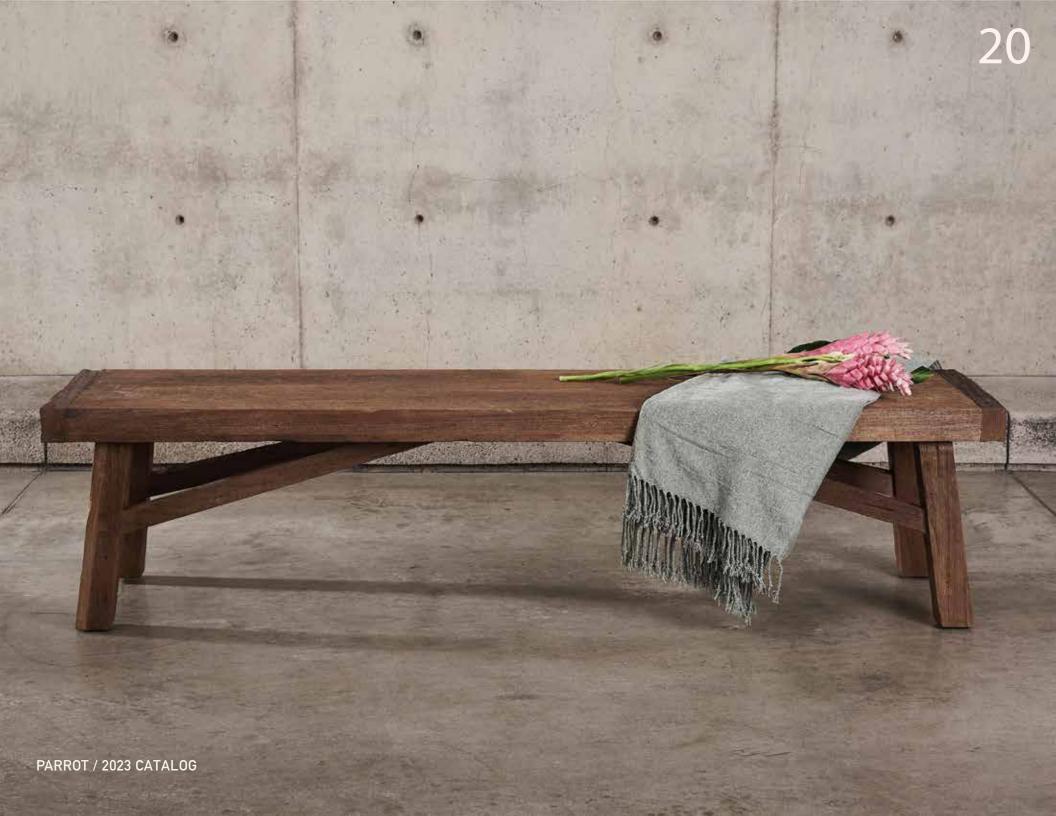

# Kingfisher bench

Our Kingfisher bench is crafted from solid Tabebuia rosewood, boasting a simple yet elegant design that effortlessly complements various spaces, allowing you to place it wherever you can envision.

#### DESCRIPTION

KINGFISHER BENCH

- Bench in medium beaten worn finish, made of solid tabebuia rosewood.
- Handpicked making every piece unique by leaving the natural bumps in the wood come with it.

1x 66.53" X 15.75" X 15.75"H

KINGFISHER BENCH

MATERIAL