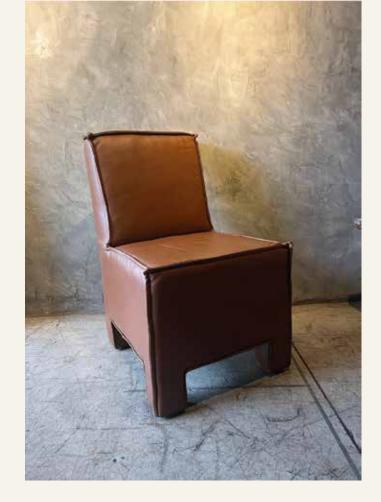

# Macaw chair

The Macaw chair is the perfect combination of durable comfort and style.

Whether in a living room, a home office, dining room, or any other space, a leather chair becomes the focal point of the decor, an invitation to relax and enjoy life with style.

### DESCRIPTION

MACAW CHAIR

• Leather chair.

1x | 21.26" X 23.6" X 35.83"H

MATERIAL

LEATHER