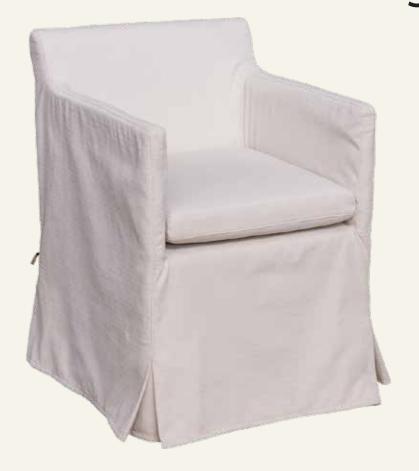

## Budgie chair

The Budgie armchair is another clear example of Parrot's furniture versatility, as you can place it in any space you desire. Whether in your living room, dining area, entrance, or terrace, its cover gives it the look of a cozy chair that provides that warm, homely feel.

If you're aiming for a more casual or vintage appearance, this is the missing piece to complete your space.

25.6"

### DESCRIPTION

BUDGIE CHAIR

• Armchair featuring a textile upholstery.

1x | 22.83" X 25.6 X 32.7"H

MATERIAL

FABRIC