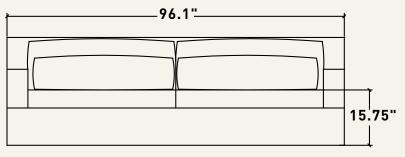

# Senegal sof a

Our Senegal sofa embodies the perfect fusion of classic and timeless, making it a versatile and elegant choice that seamlessly adapts to any style of decor.

You no longer need to worry about changing your furniture with seasonal trends, as the Senegal sofa will remain relevant and attractive in your home for many years to come.

### DESCRIPTION

SENEGAL SOFA

- Textile sofa with a skirt.
- 4 back cushions for added comfort.

1x 96.1" X 42.52" X 30.71"H

SENEGAL SOFA

MATERIAL FABRIC