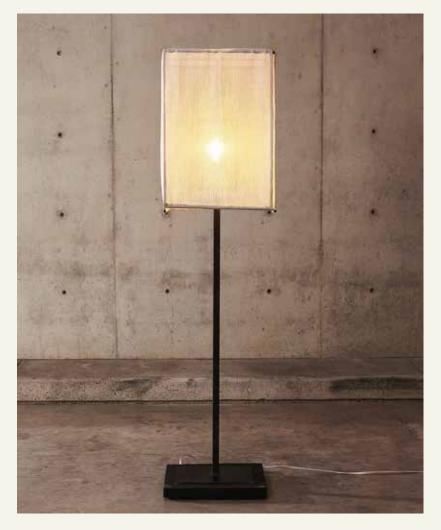

# Dove floor lamp

Presenting you our one and only Dove floor lamp that features a subtle design with hand-finished smithy and wood base.

The linen shades we chose, add an element of softness to warmly illuminate your space.

#### DESCRIPTION

WOODPECKER MIRROR

- Black steel body with aged efect.
  - Shade made with fabric.
- Torched tebebuia rose wood base.

1x | 19.7" x 15.75" x 67" H

MATERIAL

WOOD & STEEL