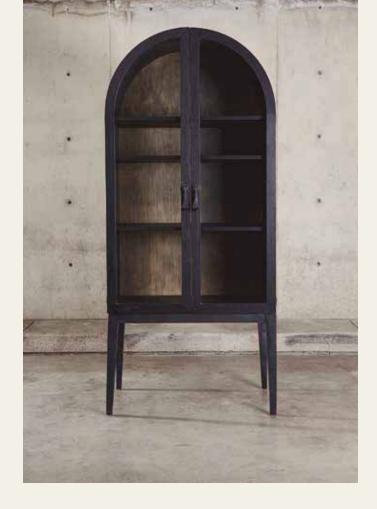

# Inky cockatiel cabinet

A solid wood cabinet that Works in any space and can be used in completely different ways.

A piece created with the combination of torched wood and steel is what gives it a unique character.

#### DESCRIPTION

INKY COCKATIEL CABINET

- Made out of aged wood in ash black with a wrought iron base in its natural state with two doors with a wooden front.
  - •Compartments inside for the function that each person wants to give it.

32.3" X 23.6" X 72"H

INKY COCKATIEL CABINET

WOOD & GLASS