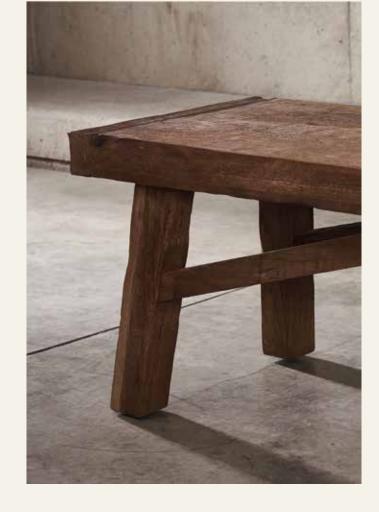

# Kingfisher bench

Our Kingfisher bench is crafted from solid Tabebuia rosewood, boasting a simple yet elegant design that effortlessly complements various spaces, allowing you to place it wherever you can envision.

#### DESCRIPTION

KINGFISHER BENCH

- Bench in medium beaten worn finish, made of solid tabebuia rosewood.
- Handpicked making every piece unique by leaving the natural bumps in the wood come with it.

1x 66.53" X 15.75" X 15.75"H

KINGFISHER BENCH

MATERIAL