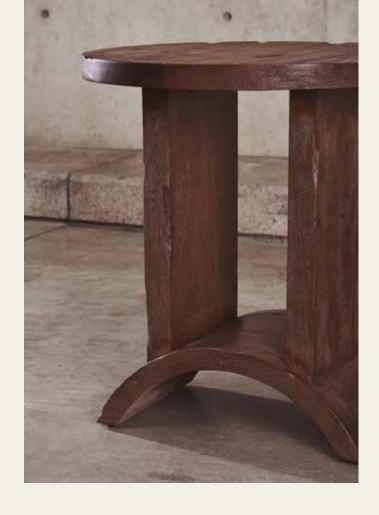

# Linnet side table

Our Linnet side table has a design that just by placing it in a space is the perfect complementary accent you need to make a difference or lift the environment due to its fine curves and wooden finish.

#### DESCRIPTION

LINNET SIDE TABLE

- Table made of rough and aged solid Tabebubuia rosewood.
- The shape of the cover has fine curves.

| 1x | 25.6" X 19.7" X 22.83"H |          |  |
|----|-------------------------|----------|--|
|    | LINNET SIDE TABLE       | MATERIAL |  |
|    |                         | WOOD     |  |