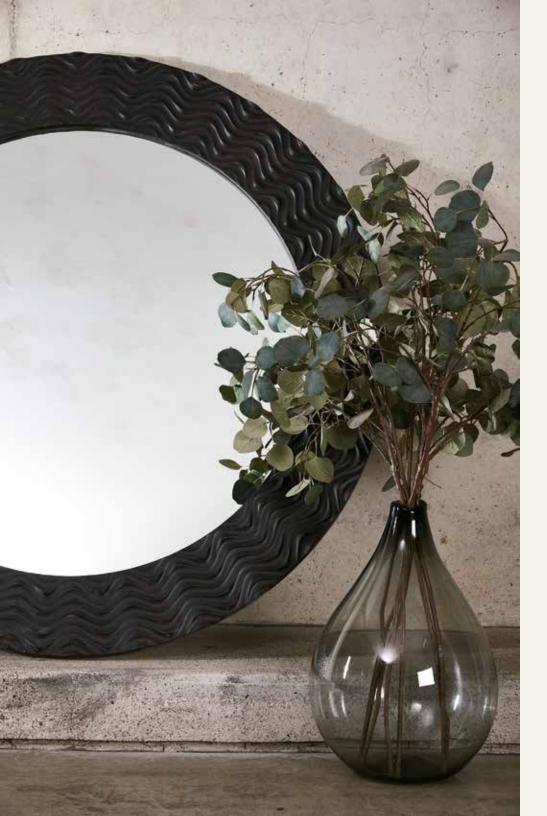

### Goosander mirror

We feature the Goosander Mirror with a meticulously carved wooden frame with elegant etched curves, adding a touch of sophistication and beauty to the piece.

It transforms it into not just a functional mirror but also a decorative work of art.

#### DESCRIPTION GOOSANDER MIRROR

• Round solid tabebuia wood framework with engraving in small curves.
• The mirror inside is perfectly fitted in the middle of the frame.

1x 47.24" D
GOOSANDER MIRROR MATERIAL