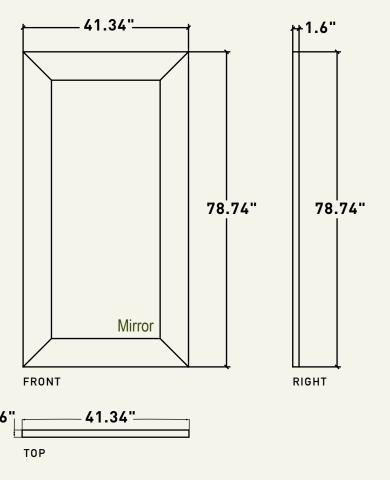

#### DESCRIPTION

GOOSANDER MIRROR

- Solid wood frame with a vintage finish to create an aged appearance.
- Mirror.

1x | 41.34" x 78.74" H
DOTTOREL MIRROR MATERIAL

WOOD & MIRROR