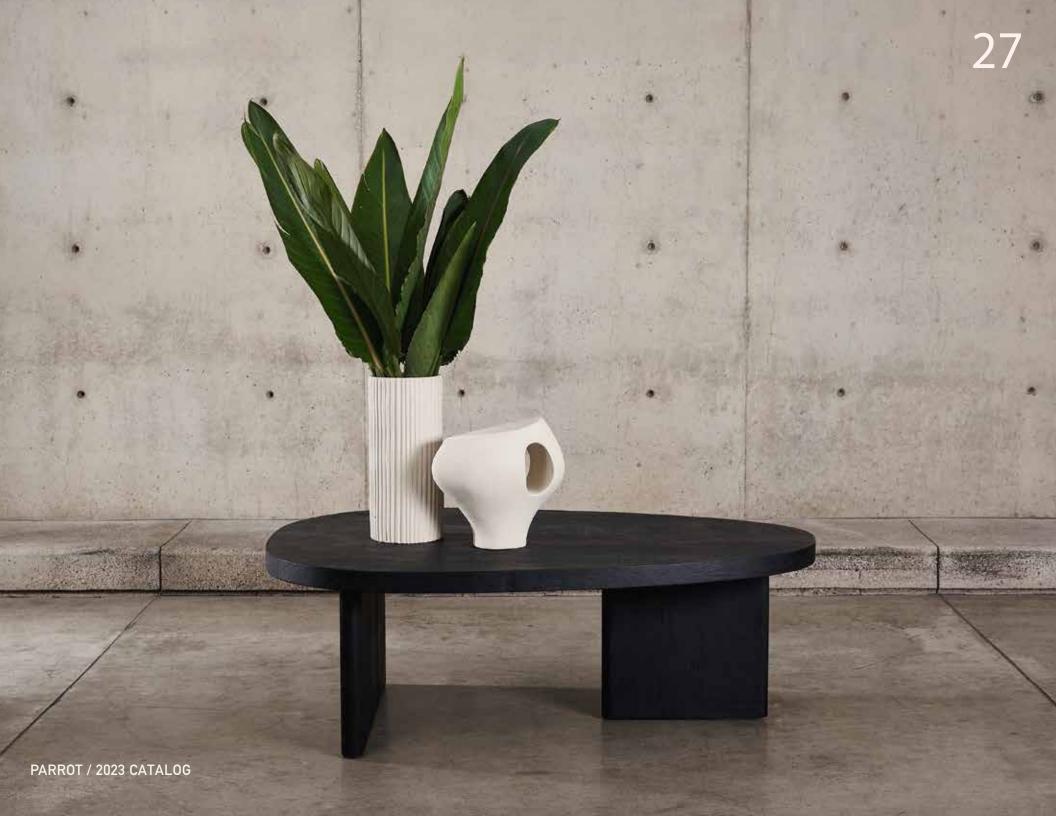

# Cardinal coffee table

Functional design at its best, our Cardinal coffee table is a hand-crafted design that was first made in our PARROT line respecting the natural way of wood.

Very solid and rough for you to place it wherever you mostly need it. Giving a great uplift in the space.

#### DESCRIPTION

CARDINAL COFFE TABLE

• Completely wooden table in Tabebuia solid rose wood making it perfect for rough use and still being elegant and timeless.