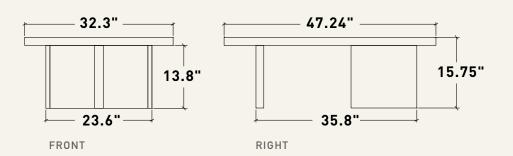

# Malabar coffee table

The distinctive design of our Malabar coffee table, with its irregular shapes and fluid curves, sets it apart from typical coffee tables, making it an eye-catching accent piece for your space.

#### DESCRIPTION

MALABAR COFFE TABLE

 Solid Tabebuia rosewood table in carbon black color, with two solid legs of lightly beaten wood, the cover is solid and resistant.

1x 47.24" X 32.3" X 15.75"H

MALABAR COFFEE TABLE MATERIAL