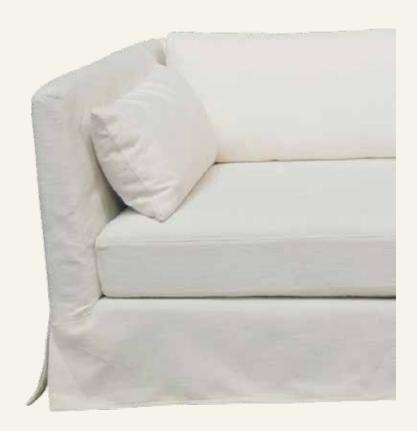

## Lovebird sofa

The Loverbird, as its name suggests, is a loveseat with a seamless seat design that creates the illusion of a longer sofa, not to mention its elegant aesthetic.

Its timeless design exudes sophistication, while its versatility makes it the ideal complement for any environment, whether it's classic, modern, or eclectic.

#### DESCRIPTION

LOVEBIRD SOFA

- Textile sofa with a skirt.
- A single continuous seat cushion with no separations.
- 2 cushions to add comfort.

**74.8" X 40.55" X 29.53"H** LOVEBIRD SOFA

MATERIAL

FABRIC