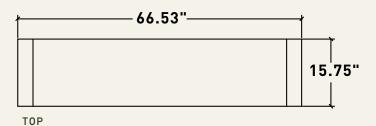

# Kingfisher bench

Our Kingfisher bench is crafted from solid Tabebuia rosewood, boasting a simple yet elegant design that effortlessly complements various spaces, allowing you to place it wherever you can envision.

#### DESCRIPTION

KINGFISHER BENCH

- Bench in medium beaten worn finish, made of solid tabebuia rosewood.
- Handpicked making every piece unique by leaving the natural bumps in the wood come with it.

1x 66.53" X 15.75" X 15.75"H

KINGFISHER BENCH

MATERIAL