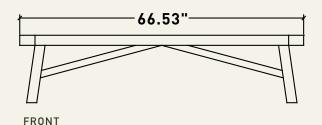

# Kingfisher bench

Our Kingfisher bench is crafted from solid Tabebuia rosewood, boasting a simple yet elegant design that effortlessly complements various spaces, allowing you to place it wherever you can envision.

#### DESCRIPTION

KINGFISHER BENCH

- Bench in medium beaten worn finish, made of solid tabebuia rosewood.
- Handpicked making every piece unique by leaving the natural bumps in the wood come with it.

1x 66.53" X 15.75" X 15.75"H

KINGFISHER BENCH

MATERIAL