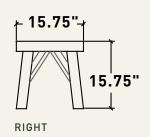

# Kingfisher bench

Our Kingfisher bench is crafted from solid Tabebuia rosewood, boasting a simple yet elegant design that effortlessly complements various spaces, allowing you to place it wherever you can envision.

#### DESCRIPTION

KINGFISHER BENCH

- Bench in medium beaten worn finish, made of solid tabebuia rosewood.
- Handpicked making every piece unique by leaving the natural bumps in the wood come with it.

1x 66.53" X 15.75" X 15.75"H

KINGFISHER BENCH

MATERIAL