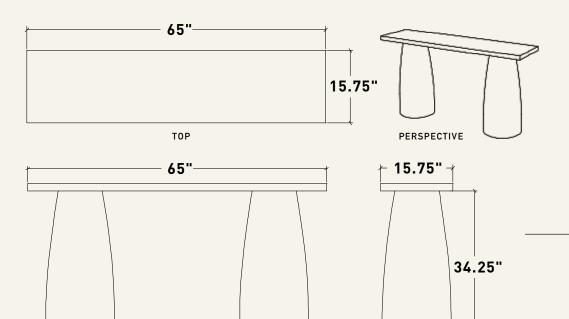

# Finch console

The Finch console is crafted from solid wood, to provide this heavy image of two monoliths supporting a lightweight cover.

The piece undergoes an artisanal process to achieve a rustic finish creating a unique center-piece for your home's gathering space.

#### DESCRIPTION

FINCH CONSOLE

- 2 solid cylinder-shaped legs that are thicker at the bottom and thinner at the top.
- Solid Tabebuia rosewood cover.

1x 65" X 15.75" X 34.25"H

MATERIAL

WOOD

FRONT

-15" –