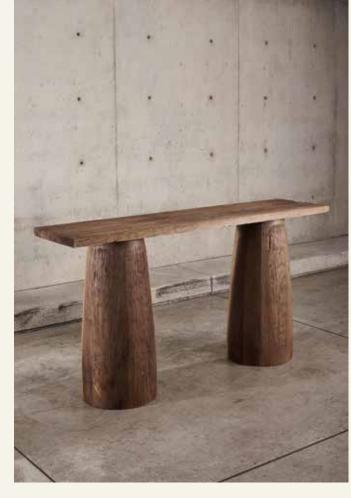

# Finch console

The Finch console is crafted from solid wood, to provide this heavy image of two monoliths supporting a lightweight cover.

The piece undergoes an artisanal process to achieve a rustic finish creating a unique center-piece for your home's gathering space.

#### DESCRIPTION

FINCH CONSOLE

- 2 solid cylinder-shaped legs that are thicker at the bottom and thinner at the top.
- Solid Tabebuia rosewood cover.

1x 65" X 15.75" X 34.25"H

MATERIAL

WOOD

FRONT

-15" –