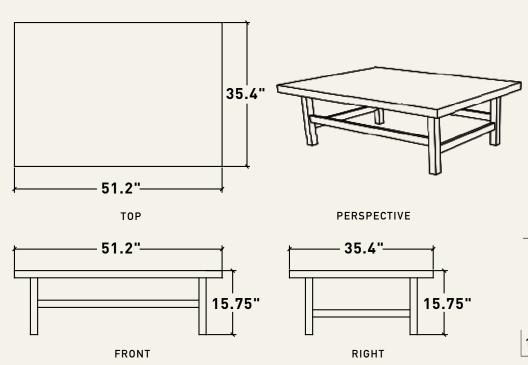

#### DESCRIPTION

BARBET COFFEE TABLE

• Solid wood table with an aged and lightly beaten feel with detailed engraving on the top.

1x 51.2" X 35.4" X 15.75"H

BARBET COFFEE TABLE

MATERIAL WOOD