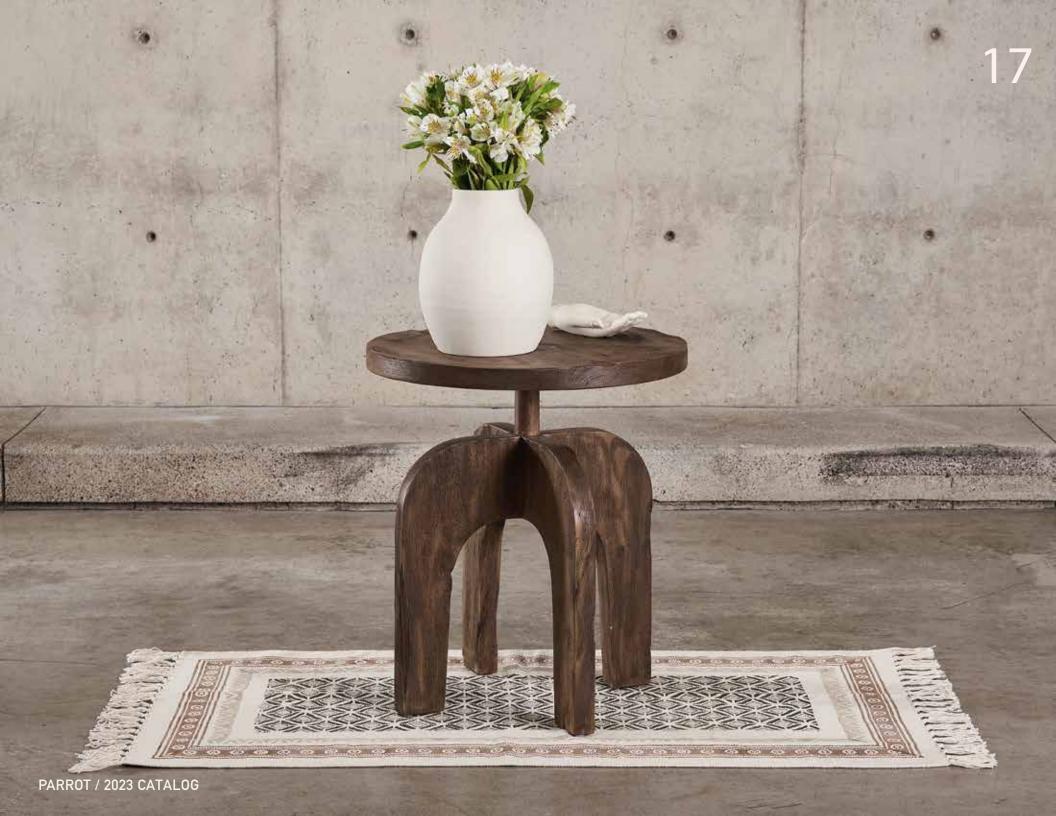

## Jackdaw side table

The genuine Jackdaw side table is meticulously handcrafted by skilled artisans.

The tabletop is constructed from steel in its natural state, lending it a refined finish through polishing.

We take special care in selecting the wood for each piece, ensuring their uniqueness as we preserve the natural imperfections and bumps that come with it.

#### DESCRIPTION

JACKDAW SIDE TABLE

- Solid wood base with bumps and aged finish.
  - Steel plate cover in its natural finish.

21.65" X 22.44" H

JACKDAW SIDE TABLE

MATERIAL

WOOD & STEEL