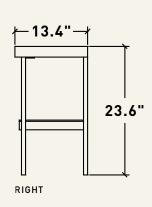

#### DESCRIPTION

SHOVELER SIDE TABLE

• Table made of distressed Tabebuia rose wood to achieve an aged look and steel, in a half-moon shape.

X 27.2" X 13.4" X 23.6"H

MATERIAL

WOOD&STEEL