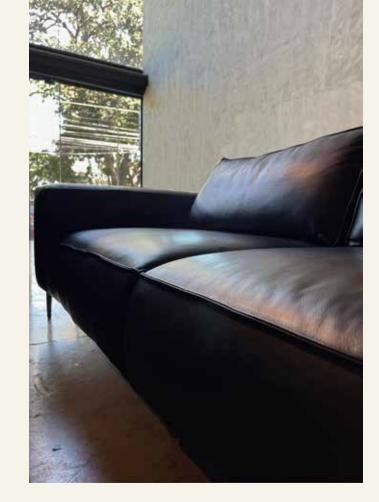

## Pipiolo sof a

Indulge in luxury and comfort with our Pipiolo leather sofa.

Crafted from the finest, supple leather, Its classic yet contemporary design seamlessly blends with any interior, from modern to traditional, making it the focal point of any space.

## DESCRIPTION

PIPIOLO SOFA

• Premium leather sofa.

1x | 90.55" X 41.34" X 31.5"H

MATERIAL

LEATHER