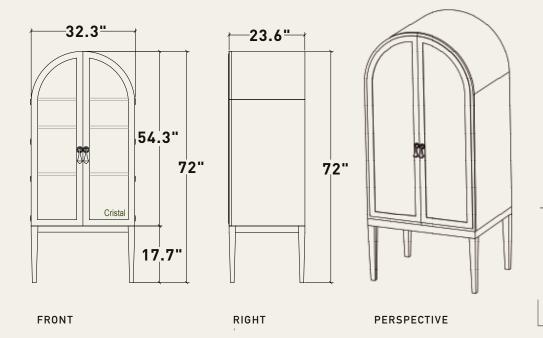

# Inky cockatiel cabinet

A solid wood cabinet that Works in any space and can be used in completely different ways.

A piece created with the combination of torched wood and steel is what gives it a unique character.

#### DESCRIPTION

INKY COCKATIEL CABINET

- Made out of aged wood in ash black with a wrought iron base in its natural state with two doors with a wooden front.
  - •Compartments inside for the function that each person wants to give it.

32.3" X 23.6" X 72"H

INKY COCKATIEL CABINET

WOOD & GLASS