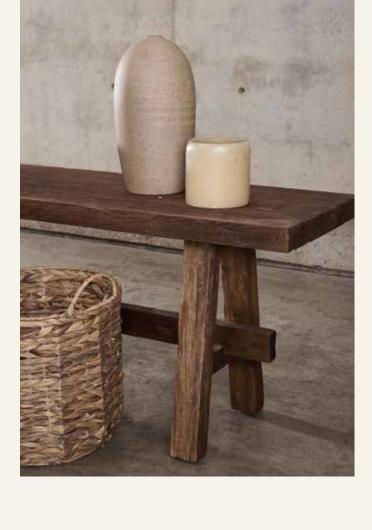

# Pionus sof a back console bench

The unique design of our Pionus offers great versatility, whether it's positioned in a home's hallway or behind a sofa, making it an essential piece for enhancing your space.

Its rustic modern design allows for easy and minimalistic decoration.

TOP

#### DESCRIPTION

PIONUS SOFA BACK CONSOLE BENCH

• Solid Tabebuia rosewood perfectly cut and fitted creating a solid sofa back console/ bench.

63" X 13.8" X 19.7"H

PIONUS BENCH

MATERIAL