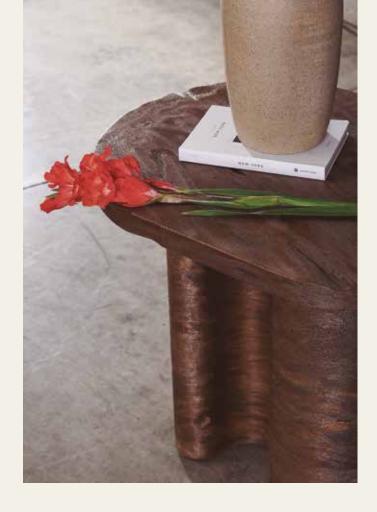

## Jackdaw side table

The genuine Jackdaw side table is meticulously handcrafted by skilled artisans.

The tabletop is constructed from steel in its natural state, lending it a refined finish through polishing.

We take special care in selecting the wood for each piece, ensuring their uniqueness as we preserve the natural imperfections and bumps that come with it.

#### DESCRIPTION

JACKDAW SIDE TABLE

- Solid wood base with bumps and aged finish.
  - Steel plate cover in its natural finish.

21.65" X 22.44" H

JACKDAW SIDE TABLE

MATERIAL

WOOD & STEEL