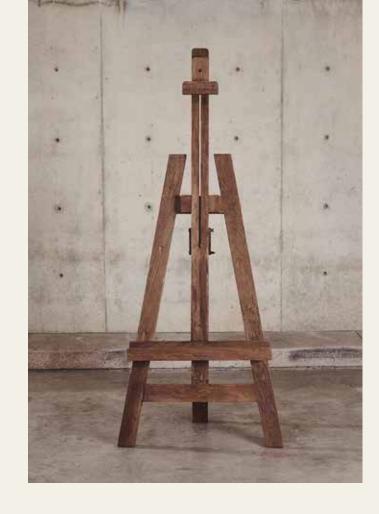

## Rosella Easle

The Rosella Easel is an exceptionally unique and aesthetically pleasing piece that can be placed in various locations, such as a home's hallway or living room.

It is designed to perfectly display a piece of art.

#### DESCRIPTION

ROSELLA EASLE

•Made of Tabebuia rosewood and left with the imperfections that come with it making all pieces slightly different.

1x 30.3" x 76" H
ROSELLA EASLE MATERIAL
WOOD