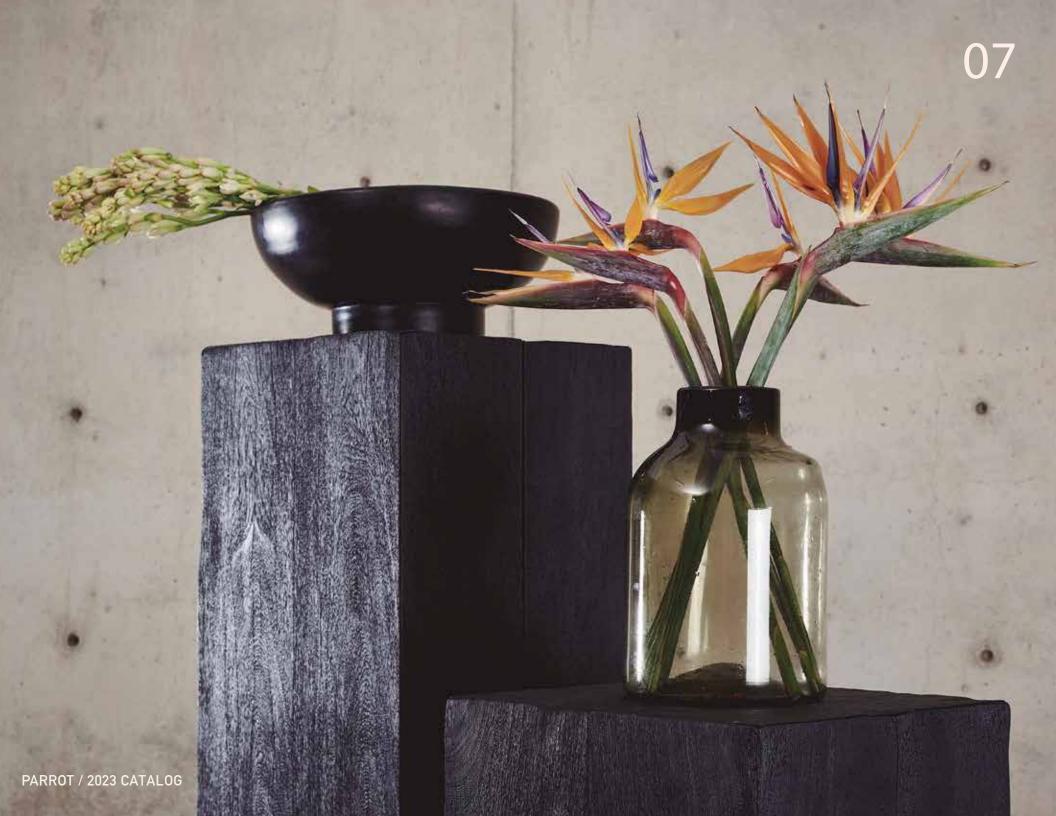

## Rosella Easle

The Rosella Easel is an exceptionally unique and aesthetically pleasing piece that can be placed in various locations, such as a home's hallway or living room.

It is designed to perfectly display a piece of art.

#### DESCRIPTION

ROSELLA EASLE

•Made of Tabebuia rosewood and left with the imperfections that come with it making all pieces slightly different.

1x 30.3" x 76" H
ROSELLA EASLE MATERIAL
WOOD