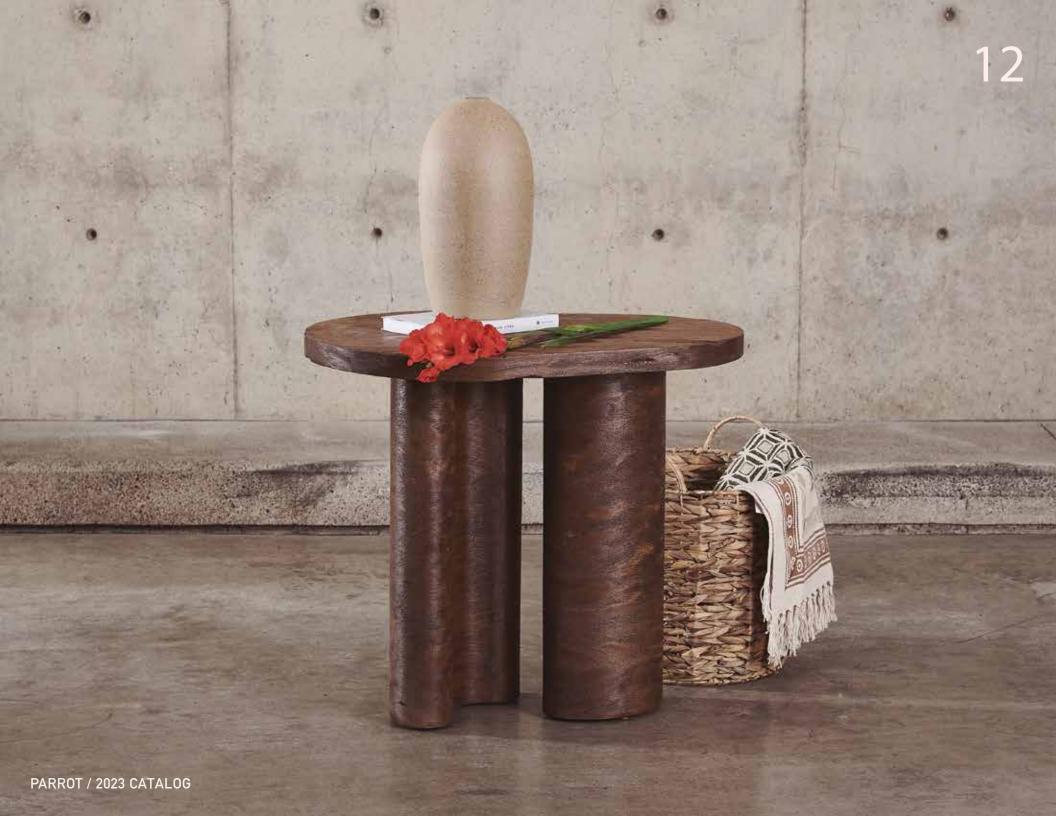

## Jackdaw side table

The genuine Jackdaw side table is meticulously handcrafted by skilled artisans.

The tabletop is constructed from steel in its natural state, lending it a refined finish through polishing.

We take special care in selecting the wood for each piece, ensuring their uniqueness as we preserve the natural imperfections and bumps that come with it.

#### DESCRIPTION

JACKDAW SIDE TABLE

- Solid wood base with bumps and aged finish.
  - Steel plate cover in its natural finish.

21.65" X 22.44" H

JACKDAW SIDE TABLE

MATERIAL

WOOD & STEEL