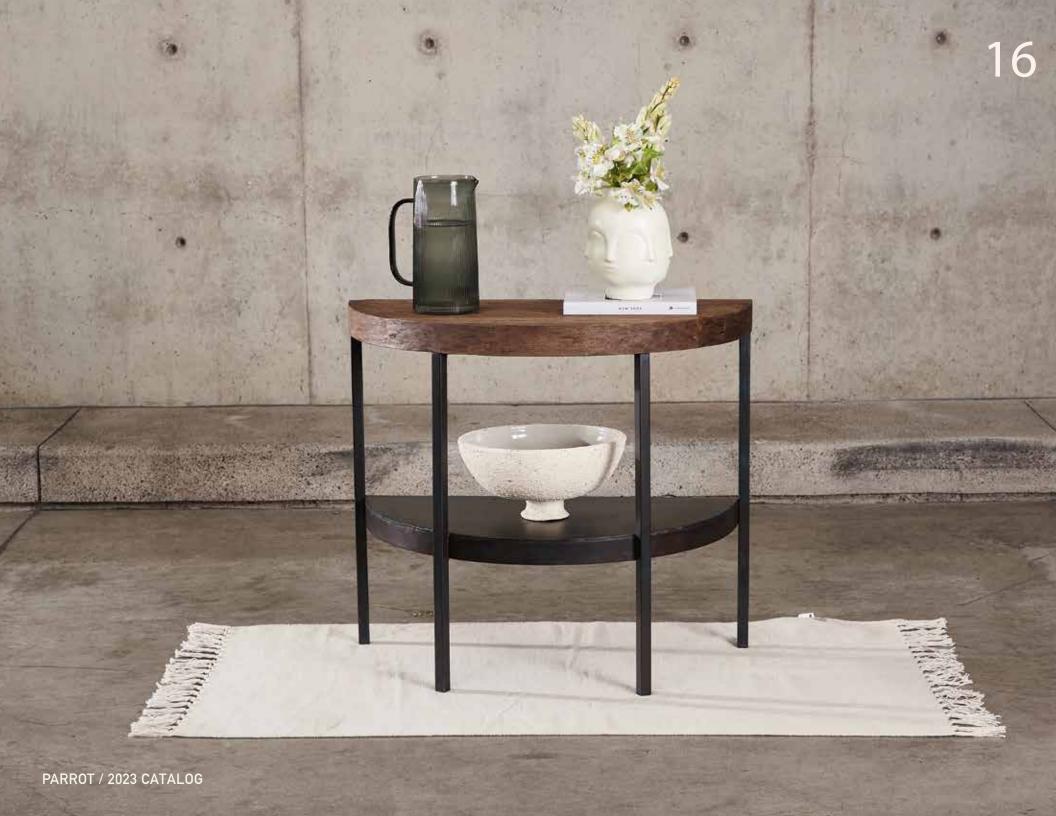

# Linnet side table

Our Linnet side table has a design that just by placing it in a space is the perfect complementary accent you need to make a difference or lift the environment due to its fine curves and wooden finish.

#### DESCRIPTION

LINNET SIDE TABLE

- Table made of rough and aged solid Tabebubuia rosewood.
- The shape of the cover has fine curves.

| 1x | 25.6" X 19.7" X 22.83"H |          |  |
|----|-------------------------|----------|--|
|    | LINNET SIDE TABLE       | MATERIAL |  |
|    |                         | WOOD     |  |