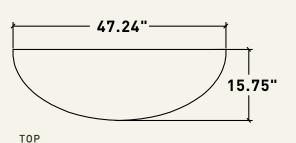

#### DESCRIPTION

SHOVELER SIDE TABLE

• Table made of distressed Tabebuia rose wood to achieve an aged look and steel, in a half-moon shape.

X 27.2" X 13.4" X 23.6"H

MATERIAL

WOOD&STEEL